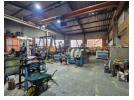

## 550m2 Warehouse/Workshop available To Let in Delville, Germiston.

550m2 Warehouse/Workshop available To Let in Delville, Germiston. This property is centrally located and placed just off of a main road with public transport and shopping facilities within walking distance from the property. the Workshop features a 5 ton overhead crane with a 3 phase power supply and a large roller shutter door for ease of access. There are staff ablutions a changeroom, canteen area and showers in place.