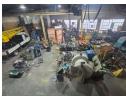

## 550m2 Warehouse/Workshop available To Let in Delville, Germiston.

550m2 Warehouse/Workshop available To Let in Delville, Germiston. This property is centrally located and placed just off of a main road with public transport and shopping facilities within walking distance from the property. the Workshop features a 5 ton overhead crane with a 3 phase power supply and a large roller shutter door for ease of access. There are staff ablutions a changeroom, canteen area and showers in place.