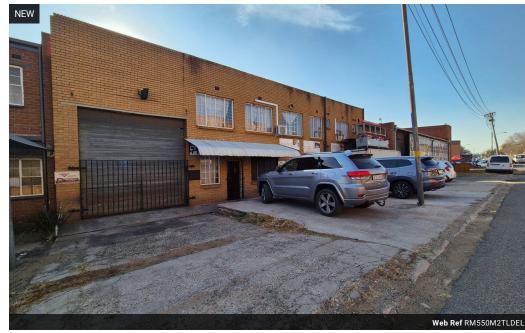

## 550m2 Warehouse/Workshop available To Let in Delville, Germiston.

550m2 Warehouse/Workshop available To Let in Delville, Germiston. This property is centrally located and placed just off of a main road with public transport and shopping facilities within walking distance from the property. the Workshop features a 5 ton overhead crane with a 3 phase power supply and a large roller shutter door for ease of access. There are staff ablutions a changeroom, canteen area and showers in place.