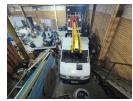

## 550m2 Warehouse/Workshop available To Let in Delville, Germiston.

550m2 Warehouse/Workshop available To Let in Delville, Germiston. This property is centrally located and placed just off of a main road with public transport and shopping facilities within walking distance from the property. the Workshop features a 5 ton overhead crane with a 3 phase power supply and a large roller shutter door for ease of access. There are staff ablutions a changeroom, canteen area and showers in place.