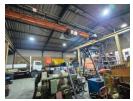

## 550m2 Warehouse/Workshop available To Let in Delville, Germiston.

550m2 Warehouse/Workshop available To Let in Delville, Germiston. This property is centrally located and placed just off of a main road with public transport and shopping facilities within walking distance from the property. the Workshop features a 5 ton overhead crane with a 3 phase power supply and a large roller shutter door for ease of access. There are staff ablutions a changeroom, canteen area and showers in place.