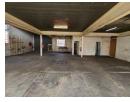

## 200m2 To Let In Delville Germiston

This property is safe and secure, offering a lot for its size. Within the space, you'll find staff ablutions, offices, and a spacious working area. Located at the front end of the building is a roller door, allowing for easy loading and offloading. The unit is fitted with three-phase power, making it suitable for engineering and fabrication businesses. There is good natural lighting that flows

## **Features**

**Building Name** Ilana Zoning Industrial

Interior

Sizes Floor Loading Cap. 3 Tn/m<sup>2</sup> Floor Size 200m<sup>2</sup> Power 3 Phase Yes Land Size 200m<sup>2</sup> Power Amps 63 **Building Height** 4m