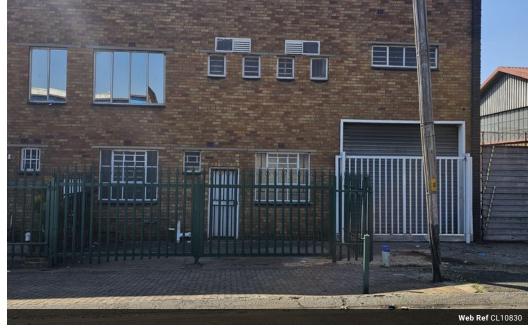

## 200m2 To Let In Delville Germiston

This property is safe and secure, offering a lot for its size. Within the space, you'll find staff ablutions, offices, and a spacious working area. Located at the front end of the building is a roller door, allowing for easy loading and offloading. The unit is fitted with three-phase power, making it suitable for engineering and fabrication businesses. There is good natural lighting that flows

## **Features**

**Building Name** Ilana Zoning Industrial

Interior

Sizes Floor Loading Cap. 3 Tn/m<sup>2</sup> Floor Size 200m<sup>2</sup> Power 3 Phase Yes Land Size 200m<sup>2</sup> Power Amps 63 **Building Height** 4m