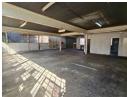

## 200m2 To Let In Delville Germiston

This property is safe and secure, offering a lot for its size. Within the space, you'll find staff ablutions, offices, and a spacious working area. Located at the front end of the building is a roller door, allowing for easy loading and offloading. The unit is fitted with three-phase power, making it suitable for engineering and fabrication businesses. There is good natural lighting that flows

## **Features**

**Building Name** Ilana Zoning Industrial

Interior

Sizes Floor Loading Cap. 3 Tn/m<sup>2</sup> Floor Size 200m<sup>2</sup> Power 3 Phase Yes Land Size 200m<sup>2</sup> Power Amps 63 **Building Height** 4m