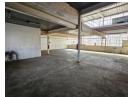

## 200m2 To Let In Delville Germiston

This property is safe and secure, offering a lot for its size. Within the space, you'll find staff ablutions, offices, and a spacious working area. Located at the front end of the building is a roller door, allowing for easy loading and offloading. The unit is fitted with three-phase power, making it suitable for engineering and fabrication businesses. There is good natural lighting that flows

## **Features**

**Building Name** Ilana Zoning Industrial

Interior

Sizes Floor Loading Cap. 3 Tn/m<sup>2</sup> Floor Size 200m<sup>2</sup> Power 3 Phase Yes Land Size 200m<sup>2</sup> Power Amps 63 **Building Height** 4m