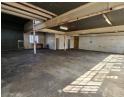

## 200m2 To Let In Delville Germiston

This property is safe and secure, offering a lot for its size. Within the space, you'll find staff ablutions, offices, and a spacious working area. Located at the front end of the building is a roller door, allowing for easy loading and offloading. The unit is fitted with three-phase power, making it suitable for engineering and fabrication businesses. There is good natural lighting that flows

## **Features**

**Building Name** Ilana Zoning Industrial

Interior

Sizes Floor Loading Cap. 3 Tn/m<sup>2</sup> Floor Size 200m<sup>2</sup> Power 3 Phase Yes Land Size 200m<sup>2</sup> Power Amps 63 **Building Height** 4m