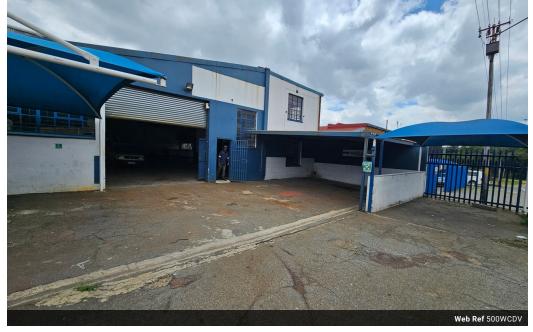

### Free-Standing Industrial Building To Let in Prime Delville Location

This neat, well-maintained free-standing industrial property is now available to let in the highly sought-after area of Delville. Ideally positioned for visibility and access, the building features a prominent road-facing roller shutter door, allowing for easy vehicle access and efficient loading and offloading. The warehouse offers generous height to the eaves, making it well-suited for a variety of industrial and commercial uses.

Private, secure yard area at the front of the building, offering dedicated parking or outdoor storage