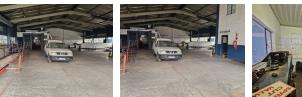

### Free-Standing Industrial Building To Let in Prime Delville Location

This neat, well-maintained free-standing industrial property is now available to let in the highly sought-after area of Delville. Ideally positioned for visibility and access, the building features a prominent road-facing roller shutter door, allowing for easy vehicle access and efficient loading and offloading. The warehouse offers generous height to the eaves, making it well-suited for a variety of industrial and commercial uses.

Equipped with a reliable three-phase power supply, the facility can accommodate energy-intensive operations such as manufacturing, fabrication, or engineering work with ease.

Additional features include: