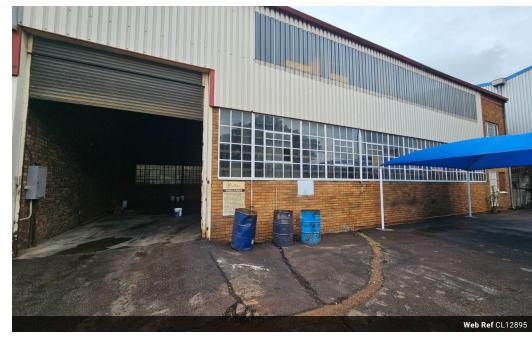

## Well-Equipped Engineering Facility with 10-Ton Crane in Delville, Germiston

This well-maintained industrial property in the popular Delville area of Germiston is now available to let, offering a prime solution for engineering or fabrication businesses. The facility has a powerful 10-ton overhead crane and 100 amps of three-phase power, ideal for handling heavy-duty operations. A large front-facing roller door provides seamless access to the workshop, while neat, professional offices create a comfortable administrative space for your team.

Additional features include staff ablution facilities and secure on-site parking, ensuring both convenience and peace of mind. Situated in a sought-after industrial hub with easy access to key routes, this property is perfectly positioned to support smooth

## **Features**

Zoning Industrial

Floor Loading Cap. 10 Tn/m<sup>2</sup> Power 3 Phase Yes Power Amps 100

Sizes

Land Size **Building Height** 

Floor Size 450m<sup>2</sup> 600m<sup>2</sup> 8m