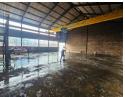

## Well-Equipped Engineering Facility with 10-Ton Crane in Delville, Germiston

This well-maintained industrial property in the popular Delville area of Germiston is now available to let, offering a prime solution for engineering or fabrication businesses. The facility has a powerful 10-ton overhead crane and 100 amps of three-phase power, ideal for handling heavy-duty operations. A large front-facing roller door provides seamless access to the workshop, while neat, professional offices create a comfortable administrative space for your team.

Additional features include staff ablution facilities and secure on-site parking, ensuring both convenience and peace of mind. Situated in a sought-after industrial hub with easy access to key routes, this property is perfectly positioned to support smooth

## **Features**

Zoning Industrial

Floor Loading Cap. 10 Tn/m<sup>2</sup> Power 3 Phase Yes Power Amps 100

Sizes

Land Size **Building Height** 

Floor Size 450m<sup>2</sup> 600m<sup>2</sup> 8m