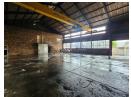

## Well-Equipped Engineering Facility with 10-Ton Crane in Delville, Germiston

This well-maintained industrial property in the popular Delville area of Germiston is now available to let, offering a prime solution for engineering or fabrication businesses. The facility has a powerful 10-ton overhead crane and 100 amps of three-phase power, ideal for handling heavy-duty operations. A large front-facing roller door provides seamless access to the workshop, while neat, professional offices create a comfortable administrative space for your team.

## **Features**

Zoning Industrial

Floor Loading Cap. 10 Tn/m<sup>2</sup> Power 3 Phase Yes Power Amps 100

Sizes

Land Size **Building Height** 

Floor Size 450m<sup>2</sup> 600m<sup>2</sup> 8m