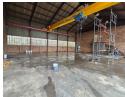

## Well-Equipped Engineering Facility with 10-Ton Crane in Delville, Germiston

This well-maintained industrial property in the popular Delville area of Germiston is now available to let, offering a prime solution for engineering or fabrication businesses. The facility has a powerful 10-ton overhead crane and 100 amps of three-phase power, ideal for handling heavy-duty operations. A large front-facing roller door provides seamless access to the workshop, while neat, professional offices create a comfortable administrative space for your team.

Additional features include staff ablution facilities and secure on-site parking, ensuring both convenience and peace of mind. Situated in a sought-after industrial hub with easy access to key routes, this property is perfectly positioned to support smooth

## **Features**

Zoning Industrial

Floor Loading Cap. 10 Tn/m<sup>2</sup> Power 3 Phase Yes Power Amps 100

Sizes

Land Size **Building Height** 

Floor Size 450m<sup>2</sup> 600m<sup>2</sup> 8m