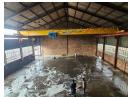

## Well-Equipped Engineering Facility with 10-Ton Crane in Delville, Germiston

This well-maintained industrial property in the popular Delville area of Germiston is now available to let, offering a prime solution for engineering or fabrication businesses. The facility has a powerful 10-ton overhead crane and 100 amps of three-phase power, ideal for handling heavy-duty operations. A large front-facing roller door provides seamless access to the workshop, while neat, professional offices create a comfortable administrative space for your team.

Additional features include staff ablution facilities and secure on-site parking, ensuring both convenience and peace of mind. Situated in a sought-after industrial hub with easy access to key routes, this property is perfectly positioned to support smooth

## **Features**

Zoning Industrial

Floor Loading Cap. 10 Tn/m<sup>2</sup> Power 3 Phase Yes Power Amps 100

Sizes

Land Size **Building Height** 

Floor Size 450m<sup>2</sup> 600m<sup>2</sup> 8m