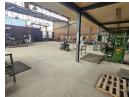

## Functional Workshop with 3-Phase Power in Delville - Ideal for Engineering or Fabrication

This neat and well-maintained industrial unit in the heart of Delville, Germiston, is now available to let. Perfectly suited for engineering, fabrication, or light manufacturing businesses, the property offers 100 amps of three-phase power and a large roller door at the front for easy access and vehicle entry. The layout includes two well-sized offices for admin use and covered parking bays for added convenience.

A mezzanine-level change room for staff ensures the main floor remains fully optimized for workshop activity. Positioned in a sought-after industrial zone with excellent accessibility, this space offers functionality, flexibility, and convenience for businesses