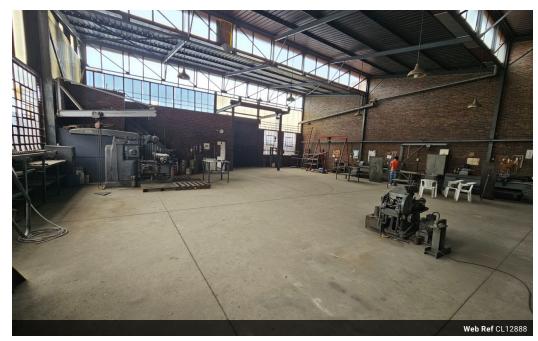

## Functional Workshop with 3-Phase Power in Delville - Ideal for Engineering or Fabrication

This neat and well-maintained industrial unit in the heart of Delville, Germiston, is now available to let. Perfectly suited for engineering, fabrication, or light manufacturing businesses, the property offers 100 amps of three-phase power and a large roller door at the front for easy access and vehicle entry. The layout includes two well-sized offices for admin use and covered parking bays for added convenience.

A mezzanine-level change room for staff ensures the main floor remains fully optimized for workshop activity. Positioned in a sought-after industrial zone with excellent accessibility, this space offers functionality, flexibility, and convenience for businesses

### **Features**

Zoning Industrial

Interior

Floor Loading Cap. Power 3 Phase Power Amps Sizes

10 Tn/m<sup>2</sup>

Yes

100

Floor Size Land Size Building Height 705m² 705m² 7m