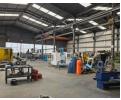

## 1400m2 To Let in Delville

This freestanding factory in Delville, Germiston, is available for lease and provides excellent access through two large roller doors, accommodating superlinks with ease. The space features three overhead cranes with capacities ranging from 5 to 10 tons and benefits from abundant natural lighting. It also includes a substantial office component, well-maintained ablution facilities, and

## Features

Zoning Industrial

Interior Floor Loading Cap. Power 3 Phase **Sizes** Floor Size Land Size Building Height

1 Tn/m<sup>2</sup>

Yes

1,400m² 1,700m² 8m

https://www.newpointproperty.co.za