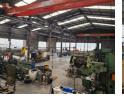

## 1400m2 To Let in Delville

This freestanding factory in Delville, Germiston, is available for lease and provides excellent access through two large roller doors, accommodating superlinks with ease. The space features three overhead cranes with capacities ranging from 5 to 10 tons and benefits from abundant natural lighting. It also includes a substantial office component, well-maintained ablution facilities, and