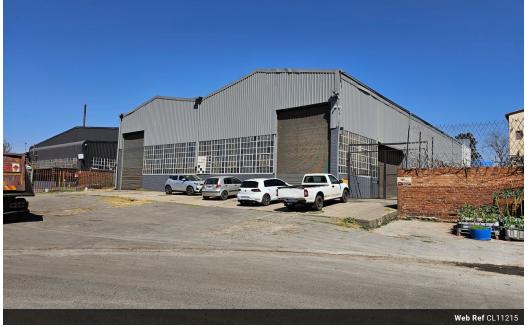

## 1400m2 To Let in Delville

This freestanding factory in Delville, Germiston, is available for lease and provides excellent access through two large roller doors, accommodating superlinks with ease. The space features three overhead cranes with capacities ranging from 5 to 10 tons and benefits from abundant natural lighting. It also includes a substantial office component, well-maintained ablution facilities, and

## Features

Zoning Industrial

Interior Floor Loading Cap. Power 3 Phase **Sizes** Floor Size Land Size Building Height

1 Tn/m<sup>2</sup>

Yes

1,400m² 1,700m² 8m

https://www.newpointproperty.co.za