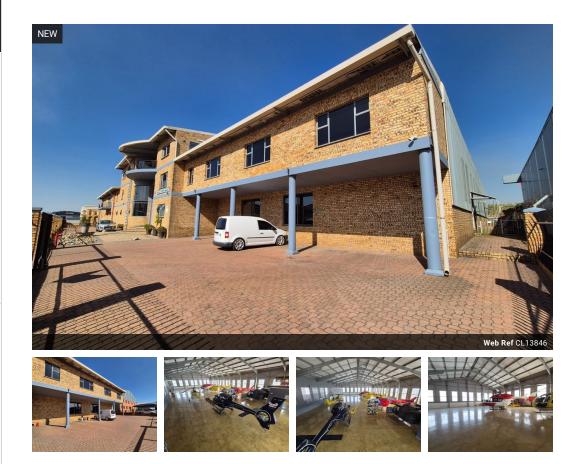

## Versatile 1,050m<sup>2</sup> Warehouse/Hangar with Direct Airport Access - To Let at Rand Airport

Elevate your operations with this clean and flexible 1,050m<sup>2</sup> freestanding warehouse or hangar, offering direct access to Rand Airport's taxiway. With excellent height, natural light, and fully epoxied floors, the space is ideal for aviation-linked businesses, storage, or light logistics needing a professional, low-maintenance environment.

The two-level office section includes a reception area and upper offices that overlook the warehouse floor, along with male and female restrooms for staff convenience. A large sliding door and private driveway accommodate 4- to 8-ton trucks with ease.

## Features

Zoning Industrial

InteriorPower 3 PhaseYesPower Amps100

**Exterior** Security Covered Parking Bays Open Parking Bays **Sizes** Floor Size Land Size Building Height

1,050m² 2,000m² 7m

https://www.newpointproperty.co.za