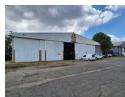

## Expansive 2,400m<sup>2</sup> Warehouse/Hangar in Secure Rand Airport Precinct

Unlock potential with this spacious 2,400m<sup>2</sup> warehouse or hangar, ideally located within the secure Rand Airport precinct. With two large sliding doors for easy truck access, excellent internal height, and great natural lighting, this facility is ideal for logistics, storage, or distribution. Public transport and major highway access just outside the gate ensure unbeatable convenience.

The property features a professional office component with private offices and separate male and female ablutions. Secure parking, smooth truck flow, and 24-hour controlled access make this a rare industrial opportunity in a prime location. Enquire today