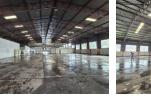

## Expansive 2,400m<sup>2</sup> Warehouse/Hangar in Secure Rand Airport Precinct

Unlock potential with this spacious 2,400m<sup>2</sup> warehouse or hangar, ideally located within the secure Rand Airport precinct. With two large sliding doors for easy truck access, excellent internal height, and great natural lighting, this facility is ideal for logistics, storage, or distribution. Public transport and major highway access just outside the gate ensure unbeatable convenience.

The property features a professional office component with private offices and separate male and female ablutions. Secure parking, smooth truck flow, and 24-hour controlled access make this a rare industrial opportunity in a prime location. Enquire today