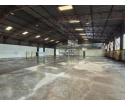

## Expansive 2,400m<sup>2</sup> Warehouse/Hangar in Secure Rand Airport Precinct

Unlock potential with this spacious 2,400m<sup>2</sup> warehouse or hangar, ideally located within the secure Rand Airport precinct. With two large sliding doors for easy truck access, excellent internal height, and great natural lighting, this facility is ideal for logistics, storage, or distribution. Public transport and major highway access just outside the gate ensure unbeatable convenience.

The property features a professional office component with private offices and separate male and female ablutions. Secure parking, smooth truck flow, and 24-hour controlled access make this a rare industrial opportunity in a prime location. Enquire today

## Features

Zoning Industrial

Interior Power 3 Phase Yes Power Amps 100 **Exterior** Security Open Parking Bays **Sizes** Floor Size Land Size Building Height

2,400m² 3,000m² 6m

https://www.newpointproperty.co.za