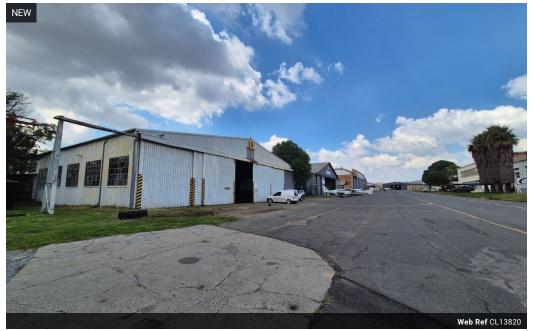

## Expansive 2,400m<sup>2</sup> Warehouse/Hangar in Secure Rand Airport Precinct

Unlock potential with this spacious 2,400m<sup>2</sup> warehouse or hangar, ideally located within the secure Rand Airport precinct. With two large sliding doors for easy truck access, excellent internal height, and great natural lighting, this facility is ideal for logistics, storage, or distribution. Public transport and major highway access just outside the gate ensure unbeatable convenience.

The property features a professional office component with private offices and separate male and female ablutions. Secure parking, smooth truck flow, and 24-hour controlled access make this a rare industrial opportunity in a prime location. Enquire today