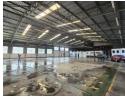

## Expansive 2,400m<sup>2</sup> Warehouse/Hangar in Secure Rand Airport Precinct

Unlock potential with this spacious 2,400m<sup>2</sup> warehouse or hangar, ideally located within the secure Rand Airport precinct. With two large sliding doors for easy truck access, excellent internal height, and great natural lighting, this facility is ideal for logistics, storage, or distribution. Public transport and major highway access just outside the gate ensure unbeatable convenience.

The property features a professional office component with private offices and separate male and female ablutions. Secure parking, smooth truck flow, and 24-hour controlled access make this a rare industrial opportunity in a prime location. Enquire today