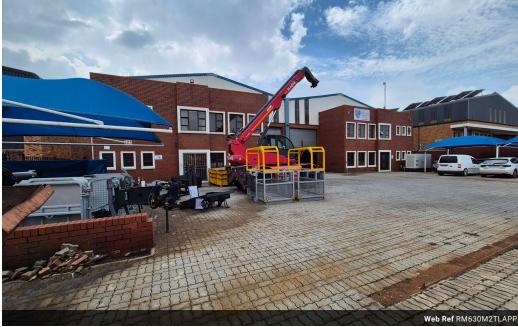

## Well-Equipped 630m<sup>2</sup> Warehouse To Let Near Rand Airport – Ideal for Industrial Operations

Position your business in the heart of Germiston's Airport Park with this 630m² warehouse, ideally located near Rand Airport and offering quick access to major highways. The unit boasts excellent height, abundant natural light, and a robust 160-amp three-phase power supply—ideal for light manufacturing, storage, or distribution. A large roller shutter door and small private yard ensure smooth truck access and operational flow. Added amenities include a canteen, change rooms, showers, and ablutions.

The double-storey office component is neat and functional, featuring a professional reception area and a mix of private offices across both levels, along with separate male and female restrooms and a kitchen. Secure on-site parking is available for staff and