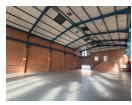

## Well-Equipped 630m<sup>2</sup> Warehouse To Let Near Rand Airport – Ideal for Industrial Operations

Position your business in the heart of Germiston's Airport Park with this 630m² warehouse, ideally located near Rand Airport and offering quick access to major highways. The unit boasts excellent height, abundant natural light, and a robust 160-amp three-phase power supply—ideal for light manufacturing, storage, or distribution. A large roller shutter door and small private yard ensure smooth truck access and operational flow. Added amenities include a canteen, change rooms, showers, and ablutions.