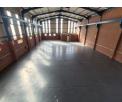

## Well-Equipped 630m<sup>2</sup> Warehouse To Let Near Rand Airport – Ideal for Industrial Operations

Position your business in the heart of Germiston's Airport Park with this 630m² warehouse, ideally located near Rand Airport and offering quick access to major highways. The unit boasts excellent height, abundant natural light, and a robust 160-amp three-phase power supply—ideal for light manufacturing, storage, or distribution. A large roller shutter door and small private yard ensure smooth truck access and operational flow. Added amenities include a canteen, change rooms, showers, and ablutions.