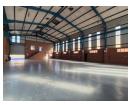

## Well-Equipped 630m<sup>2</sup> Warehouse To Let Near Rand Airport – Ideal for Industrial Operations

Position your business in the heart of Germiston's Airport Park with this 630m² warehouse, ideally located near Rand Airport and offering quick access to major highways. The unit boasts excellent height, abundant natural light, and a robust 160-amp three-phase power supply—ideal for light manufacturing, storage, or distribution. A large roller shutter door and small private yard ensure smooth truck access and operational flow. Added amenities include a canteen, change rooms, showers, and ablutions.