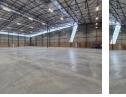

## R213,750 pm

Gross Monthly Rental R213,750 Excl. VAT

2,250m² A-Grade Warehouse in Airport Park – Prime Exposure & Logistics-Ready

Secure 2,250m<sup>2</sup> of premium industrial space in the new A-Grade Industrial Park in Airport Park, Germiston. This modern facility offers excellent visibility from the N17 highway and main road, placing your brand in a high-traffic location. With direct access to major routes and proximity to key business hubs, it's ideal for logistics, warehousing, or distribution.

## Interior

Air ConditioningYesPower 3 PhaseYesPower Amps120

**Exterior** Security Open Parking Bays Sizes Floor Size Land Size Building Height

2,250m<sup>2</sup> 3,000m<sup>2</sup> 12m