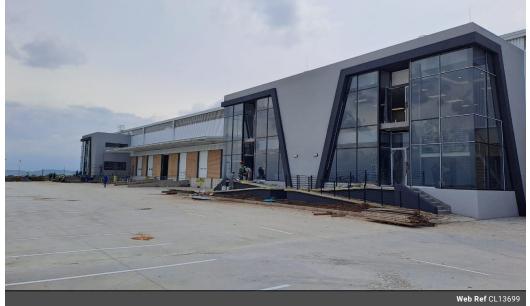

## R213,750 pm

Gross Monthly Rental R213,750 Excl. VAT

2,250m² A-Grade Warehouse in Airport Park – Prime Exposure & Logistics-Ready

Secure 2,250m<sup>2</sup> of premium industrial space in the new A-Grade Industrial Park in Airport Park, Germiston. This modern facility offers excellent visibility from the N17 highway and main road, placing your brand in a high-traffic location. With direct access to major routes and proximity to key business hubs, it's ideal for logistics, warehousing, or distribution.

The warehouse features three large roller shutter doors, two loading bays, and one on-grade door for efficient truck access. It includes robust three-phase power, an advanced fire sprinkler system with pumps and tanks, and flexible modern office space. With 24/7 security and strict access control, this property ensures both operational efficiency and asset protection. Contact us