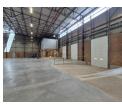

The warehouse features three large roller shutter doors, two loading bays, and one on-grade door for efficient truck access. It includes robust three-phase power, an advanced fire sprinkler system with pumps and tanks, and flexible modern office space. With 24/7 security and strict access control, this property ensures both operational efficiency and asset protection. Contact us

## Interior

Air ConditioningYesPower 3 PhaseYesPower Amps120

**Exterior** Security Open Parking Bays Sizes Floor Size Land Size Building Height

2,250m<sup>2</sup> 3,000m<sup>2</sup> 12m