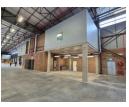

## R213,750 pm

Gross Monthly Rental R213,750 Excl. VAT

2,250m² A-Grade Warehouse in Airport Park – Prime Exposure & Logistics-Ready

Secure 2,250m<sup>2</sup> of premium industrial space in the new A-Grade Industrial Park in Airport Park, Germiston. This modern facility offers excellent visibility from the N17 highway and main road, placing your brand in a high-traffic location. With direct access to major routes and proximity to key business hubs, it's ideal for logistics, warehousing, or distribution.

The warehouse features three large roller shutter doors, two loading bays, and one on-grade door for efficient truck access. It includes robust three-phase power, an advanced fire sprinkler system with pumps and tanks, and flexible modern office space. With 24/7 security and strict access control, this property ensures both operational efficiency and asset protection. Contact us