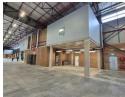

## 4,160m<sup>2</sup> A-Grade Industrial Facility in Airport Park - High Exposure & Logistics Ready

Take advantage of 4,160m² of premium industrial space in a newly developed A-Grade park in Airport Park, Germiston. This high-profile facility offers unbeatable exposure from the N17 highway and main road, while providing seamless access to major transport routes. Overlooking the Airport and Aircraft Museum, the location gives your business a unique and prominent presence.

The warehouse is designed for operational efficiency with six large roller shutter doors, four loading bays, and two on-grade doors for smooth truck access. A robust three-phase power supply and advanced fire sprinkler system ensure compliance and safety. The modern office component is flexible and functional, while 24/7 security and controlled access keep your assets protected.