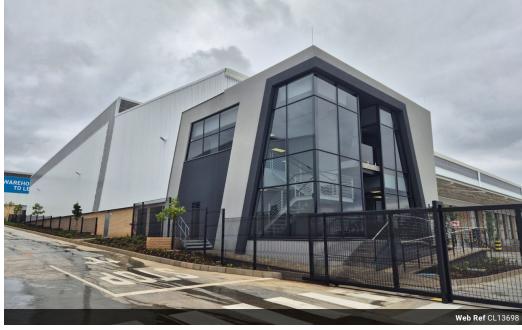

## 4,160m<sup>2</sup> A-Grade Industrial Facility in Airport Park - High Exposure & Logistics Ready

Take advantage of 4,160m² of premium industrial space in a newly developed A-Grade park in Airport Park, Germiston. This high-profile facility offers unbeatable exposure from the N17 highway and main road, while providing seamless access to major transport routes. Overlooking the Airport and Aircraft Museum, the location gives your business a unique and prominent presence.

The warehouse is designed for operational efficiency with six large roller shutter doors, four loading bays, and two on-grade doors for smooth truck access. A robust three-phase power supply and advanced fire sprinkler system ensure compliance and safety. The modern office component is flexible and functional, while 24/7 security and controlled access keep your assets protected.