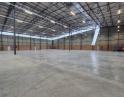

The warehouse is designed for operational efficiency with six large roller shutter doors, four loading bays, and two on-grade doors for smooth truck access. A robust three-phase power supply and advanced fire sprinkler system ensure compliance and safety. The modern office component is flexible and functional, while 24/7 security and controlled access keep your assets protected.

## **Features**

Zoning Industrial

| Interior         |     | Exterior          |     | Sizes           |                     |
|------------------|-----|-------------------|-----|-----------------|---------------------|
| Air Conditioning | Yes | Security          | Yes | Floor Size      | 4,160m <sup>2</sup> |
| Power 3 Phase    | Yes | Open Parking Bays | 20  | Land Size       | 5,500m <sup>2</sup> |
| Power Amps       | 250 |                   |     | Building Height | 12m                 |