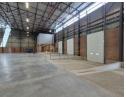

The warehouse is designed for operational efficiency with six large roller shutter doors, four loading bays, and two on-grade doors for smooth truck access. A robust three-phase power supply and advanced fire sprinkler system ensure compliance and safety. The modern office component is flexible and functional, while 24/7 security and controlled access keep your assets protected.

## **Features**

Zoning Industrial

| Interior         |     | Exterior          |     | Sizes           |                     |
|------------------|-----|-------------------|-----|-----------------|---------------------|
| Air Conditioning | Yes | Security          | Yes | Floor Size      | 4,160m <sup>2</sup> |
| Power 3 Phase    | Yes | Open Parking Bays | 20  | Land Size       | 5,500m <sup>2</sup> |
| Power Amps       | 250 |                   |     | Building Height | 12m                 |