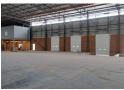

Built for operational efficiency, the warehouse features three large roller shutter doors, two loading bays, and an on-grade door for smooth truck flow. It includes robust three-phase power, an advanced fire sprinkler system with pumps and tanks, and secure 24/7