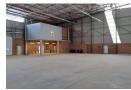

## 1,910m<sup>2</sup> A-Grade Warehouse in Airport Park – High Exposure & Modern Logistics Hub

Position your business in this 1,910m² A-grade warehouse in Airport Park, Germiston, offering cutting-edge industrial space with prime visibility from the N17 highway. The property boasts seamless access to major routes and overlooks the airport and aircraft museum, giving your brand a distinctive and high-profile location.

Built for operational efficiency, the warehouse features three large roller shutter doors, two loading bays, and an on-grade door for smooth truck flow. It includes robust three-phase power, an advanced fire sprinkler system with pumps and tanks, and secure 24/7