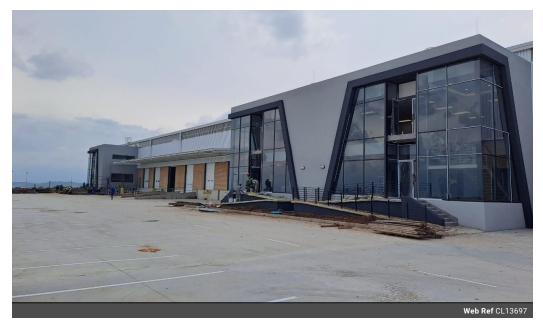

## 1,910m<sup>2</sup> A-Grade Warehouse in Airport Park – High Exposure & Modern Logistics Hub

Position your business in this 1,910m² A-grade warehouse in Airport Park, Germiston, offering cutting-edge industrial space with prime visibility from the N17 highway. The property boasts seamless access to major routes and overlooks the airport and aircraft museum, giving your brand a distinctive and high-profile location.

Built for operational efficiency, the warehouse features three large roller shutter doors, two loading bays, and an on-grade door for smooth truck flow. It includes robust three-phase power, an advanced fire sprinkler system with pumps and tanks, and secure 24/7