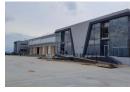

## Cutting-Edge 8,320m<sup>2</sup> Warehouse To Let in Rand Airport Commercial Park.

Position your business for success with this world-class 8,320m² warehouse, available To Let in the secure and highly visible Rand Airport Commercial Park. Enjoy unbeatable exposure from the main road and N17 highway, with easy access to major logistics routes. The site offers 24-hour security, strict access control, and scenic views of Rand Airport and the Aircraft Museum—blending practicality with a unique commercial address.

Designed for maximum operational efficiency, the warehouse features four large roller shutter doors with both dock-levelers and on-grade access, full fire sprinkler system with tanks and pumps, and a robust three-phase power supply. The spacious, light-filled interior offers high ceilings for vertical storage, while the flexible office area can be tailored to your needs. Contact us today to