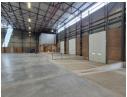

## Cutting-Edge 8,320m<sup>2</sup> Warehouse To Let in Rand Airport Commercial Park.

Position your business for success with this world-class 8,320m² warehouse, available To Let in the secure and highly visible Rand Airport Commercial Park. Enjoy unbeatable exposure from the main road and N17 highway, with easy access to major logistics routes. The site offers 24-hour security, strict access control, and scenic views of Rand Airport and the Aircraft Museum—blending practicality with a unique commercial address.

Designed for maximum operational efficiency, the warehouse features four large roller shutter doors with both dock-levelers and on-grade access, full fire sprinkler system with tanks and pumps, and a robust three-phase power supply. The spacious, light-filled interior offers high ceilings for vertical storage, while the flexible office area can be tailored to your needs. Contact us today to