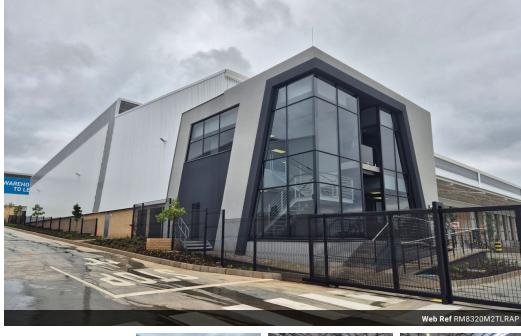

## Cutting-Edge 8,320m<sup>2</sup> Warehouse To Let in Rand Airport Commercial Park.

Position your business for success with this world-class 8,320m² warehouse, available To Let in the secure and highly visible Rand Airport Commercial Park. Enjoy unbeatable exposure from the main road and N17 highway, with easy access to major logistics routes. The site offers 24-hour security, strict access control, and scenic views of Rand Airport and the Aircraft Museum—blending practicality with a unique commercial address.

Designed for maximum operational efficiency, the warehouse features four large roller shutter doors with both dock-levelers and on-grade access, full fire sprinkler system with tanks and pumps, and a robust three-phase power supply. The spacious, light-filled interior offers high ceilings for vertical storage, while the flexible office area can be tailored to your needs. Contact us today to