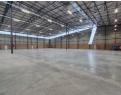

Designed for maximum operational efficiency, the warehouse features four large roller shutter doors with both dock-levelers and on-grade access, full fire sprinkler system with tanks and pumps, and a robust three-phase power supply. The spacious, light-filled interior offers high ceilings for vertical storage, while the flexible office area can be tailored to your needs. Contact us today to

## **Features**

Zoning Industrial

| Interior         |     | Exterior          |     | Sizes           |                      |
|------------------|-----|-------------------|-----|-----------------|----------------------|
| Air Conditioning | Yes | Security          | Yes | Floor Size      | 8,320m <sup>2</sup>  |
| Power 3 Phase    | Yes | Open Parking Bays | 20  | Land Size       | 10,000m <sup>2</sup> |
| Power Amps       | 480 |                   |     | Building Height | 12m                  |