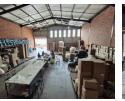

### Secure and Spacious 440m<sup>2</sup> Warehouse in Prime Germiston Location

This well-maintained 440m<sup>2</sup> warehouse is available to let in the popular Airport Park, Germiston. Ideally located near Rand Airport with quick access to major highways, it offers great height, natural lighting, and 3-phase power. A large roller shutter door ensures easy truck access, and the unit includes its own ablutions and shower facilities. The warehouse is situated in a fully secure, access-controlled industrial park designed for smooth truck flow throughout.