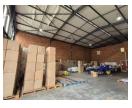

### Secure and Spacious 440m<sup>2</sup> Warehouse in Prime Germiston Location

This well-maintained 440m<sup>2</sup> warehouse is available to let in the popular Airport Park, Germiston. Ideally located near Rand Airport with quick access to major highways, it offers great height, natural lighting, and 3-phase power. A large roller shutter door ensures easy truck access, and the unit includes its own ablutions and shower facilities. The warehouse is situated in a fully secure, access-controlled industrial park designed for smooth truck flow throughout.

The office area is neat, practical, and spread over two levels. It features a welcoming reception, private offices on both floors, separate male and female restrooms, and a small kitchen. The property also includes secure parking for staff and visitors within