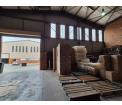

### Secure and Spacious 440m<sup>2</sup> Warehouse in Prime Germiston Location

This well-maintained 440m<sup>2</sup> warehouse is available to let in the popular Airport Park, Germiston. Ideally located near Rand Airport with quick access to major highways, it offers great height, natural lighting, and 3-phase power. A large roller shutter door ensures easy truck access, and the unit includes its own ablutions and shower facilities. The warehouse is situated in a fully secure, access-controlled industrial park designed for smooth truck flow throughout.