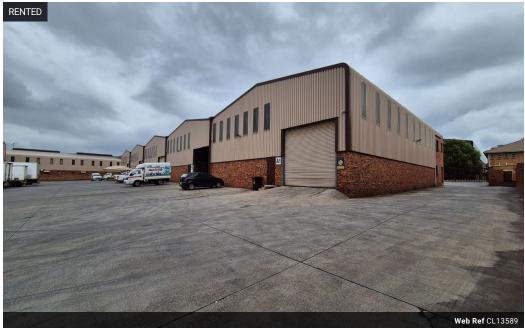

### Secure and Spacious 440m<sup>2</sup> Warehouse in Prime Germiston Location

This well-maintained 440m<sup>2</sup> warehouse is available to let in the popular Airport Park, Germiston. Ideally located near Rand Airport with quick access to major highways, it offers great height, natural lighting, and 3-phase power. A large roller shutter door ensures easy truck access, and the unit includes its own ablutions and shower facilities. The warehouse is situated in a fully secure, access-controlled industrial park designed for smooth truck flow throughout.