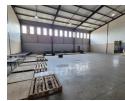

## R38,100 pm

Gross Monthly Rental R38,100 Excl. VAT

595m2 A Grade warehouse space available To Let near Rand Airport.

596 m2 A Grade warehouse available To Let. This warehouse is placed within an access controlled Industrial park with security. The warehouse offers excellent height with good natural light and a 3 phase power supply, there is a large roller shutter door for ease of access and flow. There is excellent truck access in and around the park and it can accommodate super links.