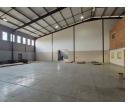

## R38,100 pm

Gross Monthly Rental R38,100 Excl. VAT

595m2 A Grade warehouse space available To Let near Rand Airport.

596 m2 A Grade warehouse available To Let. This warehouse is placed within an access controlled Industrial park with security. The warehouse offers excellent height with good natural light and a 3 phase power supply, there is a large roller shutter door for ease of access and flow. There is excellent truck access in and around the park and it can accommodate super links.

The office component is very neat and spacious placed over two levels which includes a welcoming reception area down stairs with an office and toilet and a large open plan office space and kitchen upstairs. There are both male and female ablutions available on both levels. There is ample secure parking space available within the park for both staff and visitors. This property is