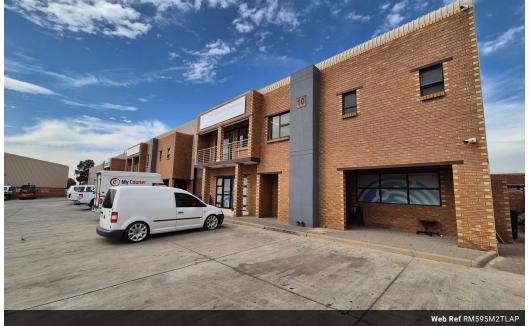

## R38,100 pm

Gross Monthly Rental R38,100 Excl. VAT

595m2 A Grade warehouse space available To Let near Rand Airport.

596 m2 A Grade warehouse available To Let. This warehouse is placed within an access controlled Industrial park with security. The warehouse offers excellent height with good natural light and a 3 phase power supply, there is a large roller shutter door for ease of access and flow. There is excellent truck access in and around the park and it can accommodate super links.

The office component is very neat and spacious placed over two levels which includes a welcoming reception area down stairs with an office and toilet and a large open plan office space and kitchen upstairs. There are both male and female ablutions available on both levels. There is ample secure parking space available within the park for both staff and visitors. This property is