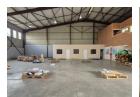

## R38,100 pm

Gross Monthly Rental R38,100 Excl. VAT

595m2 A Grade warehouse space available To Let near Rand Airport.

596 m2 A Grade warehouse available To Let. This warehouse is placed within an access controlled Industrial park with security. The warehouse offers excellent height with good natural light and a 3 phase power supply, there is a large roller shutter door for ease of access and flow. There is excellent truck access in and around the park and it can accommodate super links.