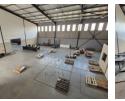

## R38,100 pm

Gross Monthly Rental R38,100 Excl. VAT

595m2 A Grade warehouse space available To Let near Rand Airport.

596 m2 A Grade warehouse available To Let. This warehouse is placed within an access controlled Industrial park with security. The warehouse offers excellent height with good natural light and a 3 phase power supply, there is a large roller shutter door for ease of access and flow. There is excellent truck access in and around the park and it can accommodate super links.