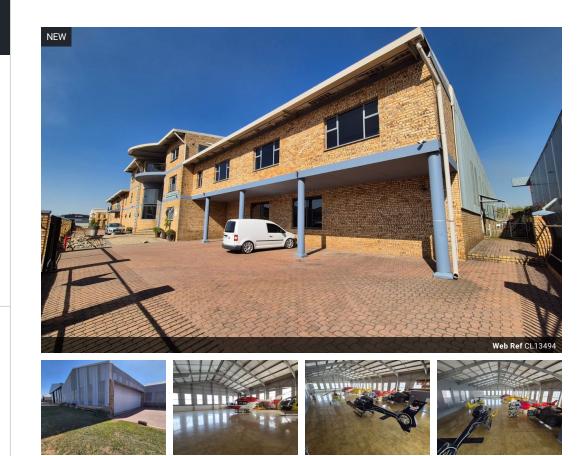

## Versatile 1,050m<sup>2</sup> Warehouse/Hangar with Direct Rand Airport Access

Unlock flexibility and visibility with this exceptionally neat 1,050m<sup>2</sup> freestanding warehouse or hangar, available to let with direct access to Rand Airport's taxiway. Ideal for small-scale logistics, storage, or aviation-related operations, this facility offers excellent height, abundant natural light, and fully epoxied floors—creating a clean and professional environment for your business.

The property features a well-appointed office component across two levels, with upper offices overlooking the warehouse floor. A welcoming reception area and male/female ablutions ensure comfort and functionality for staff. Access is seamless via a large sliding door and private driveway that comfortably accommodates 4- to 8-ton trucks. Centrally located with easy highway