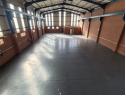

## Well-Equipped 630m<sup>2</sup> Warehouse To Let Near Rand Airport – Ideal for Industrial Operations

Position your business in the heart of Germiston's Airport Park with this 630m² warehouse, ideally located near Rand Airport and offering quick access to major highways. The unit boasts excellent height, abundant natural light, and a robust 160-amp three-phase power supply—ideal for light manufacturing, storage, or distribution. A large roller shutter door and small private yard ensure smooth truck access and operational flow. Added amenities include a canteen, change rooms, showers, and ablutions

The double-storey office component is neat and functional, featuring a professional reception area and a mix of private offices across both levels, along with separate male and female restrooms and a kitchen. Secure on-site parking is available for staff and