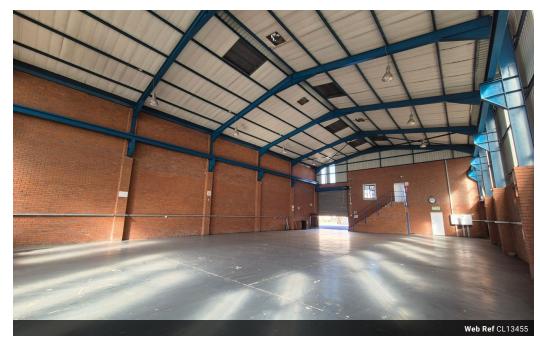

## Well-Equipped 630m<sup>2</sup> Warehouse To Let Near Rand Airport – Ideal for Industrial Operations

Position your business in the heart of Germiston's Airport Park with this 630m² warehouse, ideally located near Rand Airport and offering quick access to major highways. The unit boasts excellent height, abundant natural light, and a robust 160-amp three-phase power supply—ideal for light manufacturing, storage, or distribution. A large roller shutter door and small private yard ensure smooth truck access and operational flow. Added amenities include a canteen, change rooms, showers, and ablutions

The double-storey office component is neat and functional, featuring a professional reception area and a mix of private offices across both levels, along with separate male and female restrooms and a kitchen. Secure on-site parking is available for staff and