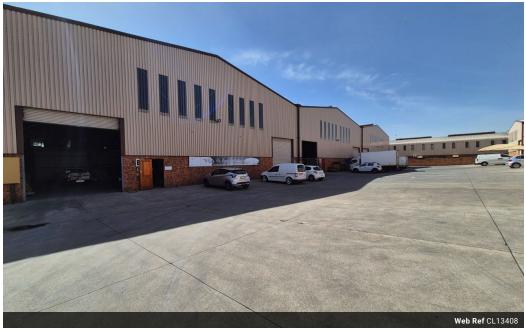

## R64,000 pm

Gross Monthly Rental R64,000 Excl. VAT

Spacious 1,000m<sup>2</sup> Warehouse To Let in Secure Airport Park, Germiston

This well-maintained 1,000m<sup>2</sup> warehouse is available to let in the sought-after Airport Park, Germiston. Situated in a secure, access-controlled industrial park with excellent super link truck access and flow, the property is ideal for logistics, light manufacturing, or storage operations. The warehouse offers great height, abundant natural lighting, and a powerful 160-amp three-phase power supply. It also includes staff ablutions, a change room, and showers for added convenience.

Yes

10

The double-storey office component is neat and professional, featuring a welcoming reception area, individual and open-plan offices, male and female restrooms, and a spacious boardroom upstairs. Ample parking is available for both staff and visitors.

## Features

Zoning Industrial

## Interior

Air ConditioningYesPower 3 PhaseYesPower Amps160

**Exterior** Security Open Parking Bays Sizes Floor Size Land Size Building Height

1,000m² 1,500m² 10m

https://www.newpointproperty.co.za