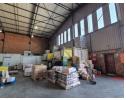

## R64,000 pm

Gross Monthly Rental R64,000 Excl. VAT

Spacious 1,000m<sup>2</sup> Warehouse To Let in Secure Airport Park, Germiston

This well-maintained 1,000m<sup>2</sup> warehouse is available to let in the sought-after Airport Park, Germiston. Situated in a secure, access-controlled industrial park with excellent super link truck access and flow, the property is ideal for logistics, light manufacturing, or storage operations. The warehouse offers great height, abundant natural lighting, and a powerful 160-amp three-phase power supply. It also includes staff ablutions, a change room, and showers for added convenience.

Yes

10

The double-storey office component is neat and professional, featuring a welcoming reception area, individual and open-plan offices, male and female restrooms, and a spacious boardroom upstairs. Ample parking is available for both staff and visitors.

## Interior

Air ConditioningYesPower 3 PhaseYesPower Amps160

**Exterior** Security Open Parking Bays Sizes Floor Size Land Size Building Height

1,000m² 1,500m² 10m

https://www.newpointproperty.co.za