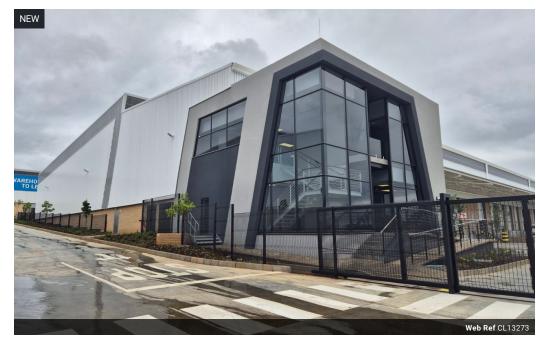

## Modern 6,410m<sup>2</sup> Warehouse with Prime Exposure in Rand Airport Commercial Park

Unlock the ideal space for logistics or distribution with this state-of-the-art 6,410m² warehouse, located in the sought-after Rand Airport Commercial Park. Offering excellent visibility from both the main road and the N17 highway, this facility ensures seamless access to major transport routes—perfect for streamlined operations. Enjoy the added appeal of scenic Rand Airport views, with 24-hour security, strict access control, and CCTV surveillance providing a secure business environment.

The warehouse is built for performance, featuring high stacking potential, ample natural light, and four large roller shutter doors—two dock-level and two on-grade—for flexible loading. A powerful three-phase electricity supply and a full sprinkler system with