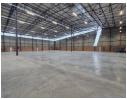

## Modern 6,410m<sup>2</sup> Warehouse with Prime Exposure in Rand Airport Commercial Park

Unlock the ideal space for logistics or distribution with this state-of-the-art 6,410m² warehouse, located in the sought-after Rand Airport Commercial Park. Offering excellent visibility from both the main road and the N17 highway, this facility ensures seamless access to major transport routes—perfect for streamlined operations. Enjoy the added appeal of scenic Rand Airport views, with 24-hour security, strict access control, and CCTV surveillance providing a secure business environment.

The warehouse is built for performance, featuring high stacking potential, ample natural light, and four large roller shutter doors—two dock-level and two on-grade—for flexible loading. A powerful three-phase electricity supply and a full sprinkler system with