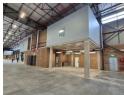

## Modern 6,410m<sup>2</sup> Warehouse with Prime Exposure in Rand Airport Commercial Park

Unlock the ideal space for logistics or distribution with this state-of-the-art 6,410m² warehouse, located in the sought-after Rand Airport Commercial Park. Offering excellent visibility from both the main road and the N17 highway, this facility ensures seamless access to major transport routes—perfect for streamlined operations. Enjoy the added appeal of scenic Rand Airport views, with 24-hour security, strict access control, and CCTV surveillance providing a secure business environment.

The warehouse is built for performance, featuring high stacking potential, ample natural light, and four large roller shutter doors—two dock-level and two on-grade—for flexible loading. A powerful three-phase electricity supply and a full sprinkler system with