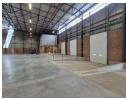

## Modern 6,410m<sup>2</sup> Warehouse with Prime Exposure in Rand Airport Commercial Park

Unlock the ideal space for logistics or distribution with this state-of-the-art 6,410m² warehouse, located in the sought-after Rand Airport Commercial Park. Offering excellent visibility from both the main road and the N17 highway, this facility ensures seamless access to major transport routes—perfect for streamlined operations. Enjoy the added appeal of scenic Rand Airport views, with 24-hour security, strict access control, and CCTV surveillance providing a secure business environment.

The warehouse is built for performance, featuring high stacking potential, ample natural light, and four large roller shutter doors—two dock-level and two on-grade—for flexible loading. A powerful three-phase electricity supply and a full sprinkler system with