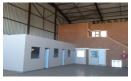

## 595m2 A Grade warehouse space available To Let near Rand Airport.

596 m2 A Grade warehouse available To Let. This warehouse is placed within an access controlled Industrial park with security. The warehouse offers excellent height with good natural light and a 3 phase power supply, there is a large roller shutter door for ease of access and flow. There is excellent truck access in and around the park and it can accommodate super links.

The office component is very neat and spacious placed over two levels which includes a welcoming reception area down stairs with an office and toilet and a large open plan office space and kitchen upstairs. There are both male and female ablutions available on both levels. There is ample secure parking space available within the park for both staff and visitors. This property is