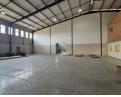

## 595m2 A Grade warehouse space available To Let near Rand Airport.

596 m2 A Grade warehouse available To Let. This warehouse is placed within an access controlled Industrial park with security. The warehouse offers excellent height with good natural light and a 3 phase power supply, there is a large roller shutter door for ease of access and flow. There is excellent truck access in and around the park and it can accommodate super links.