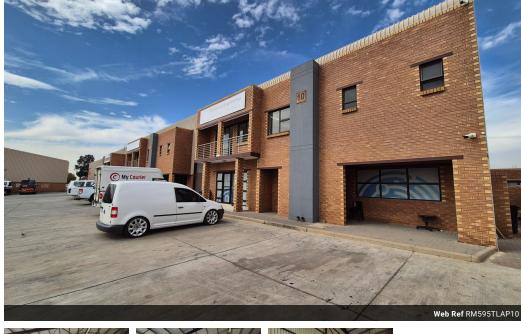

## 595m2 A Grade warehouse space available To Let near Rand Airport.

596 m2 A Grade warehouse available To Let. This warehouse is placed within an access controlled Industrial park with security. The warehouse offers excellent height with good natural light and a 3 phase power supply, there is a large roller shutter door for ease of access and flow. There is excellent truck access in and around the park and it can accommodate super links.

The office component is very neat and spacious placed over two levels which includes a welcoming reception area down stairs with an office and toilet and a large open plan office space and kitchen upstairs. There are both male and female ablutions available on both levels. There is ample secure parking space available within the park for both staff and visitors. This property is

## **Features**

Zoning Industrial

| Interior         |     | Exterior          |     | Sizes           |       |
|------------------|-----|-------------------|-----|-----------------|-------|
| Air Conditioning | Yes | Security          | Yes | Floor Size      | 596m² |
| Power 3 Phase    | Yes | Open Parking Bays | 6   | Land Size       | 850m² |
| Power Amps       | 63  |                   |     | Building Height | 8m    |