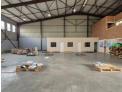

## 595m2 A Grade warehouse space available To Let near Rand Airport.

596 m2 A Grade warehouse available To Let. This warehouse is placed within an access controlled Industrial park with security. The warehouse offers excellent height with good natural light and a 3 phase power supply, there is a large roller shutter door for ease of access and flow. There is excellent truck access in and around the park and it can accommodate super links.