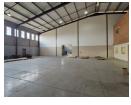

## A Grade 595m2 warehouse available To Let in Airport Park, Germiston.

595m2 A Grade warehouse available To Let. This warehouse is placed within an access controlled Industrial park with security. The warehouse offers excellent height with good natural light and a 3 phase power supply, there is a large roller shutter door for ease of access and flow. There is excellent truck access in and around the park and it can accommodate super links.

## **Features**

Zoning Industrial

Interior Power 3 Phase Power Amps

Yes 63 **Exterior**Security
Open Parking Bays

Yes 6 Sizes

Floor Size Land Size Building Height 595m² 800m² 8m