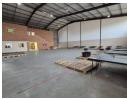

## A Grade 595m2 warehouse available To Let in Airport Park, Germiston.

595m2 A Grade warehouse available To Let. This warehouse is placed within an access controlled Industrial park with security. The warehouse offers excellent height with good natural light and a 3 phase power supply, there is a large roller shutter door for ease of access and flow. There is excellent truck access in and around the park and it can accommodate super links.

The office component is very neat and spacious placed over two levels which includes a welcoming reception area down stairs with an office and toilet and a large open plan office space and kitchen upstairs. There are both male and female ablutions available on both levels. There is ample secure parking space available within the park for both staff and visitors. This property is