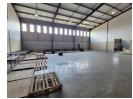

## A Grade 595m2 warehouse available To Let in Airport Park, Germiston.

595m2 A Grade warehouse available To Let. This warehouse is placed within an access controlled Industrial park with security. The warehouse offers excellent height with good natural light and a 3 phase power supply, there is a large roller shutter door for ease of access and flow. There is excellent truck access in and around the park and it can accommodate super links.

The office component is very neat and spacious placed over two levels which includes a welcoming reception area down stairs with an office and toilet and a large open plan office space and kitchen upstairs. There are both male and female ablutions available on both levels. There is ample secure parking space available within the park for both staff and visitors. This property is