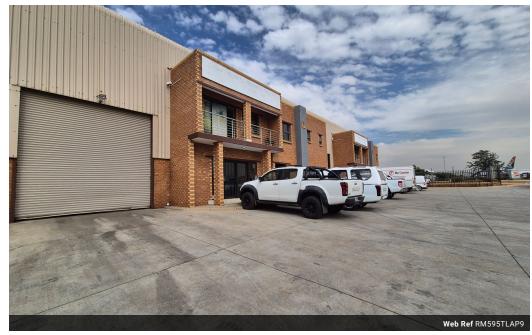

## A Grade 595m2 warehouse available To Let in Airport Park, Germiston.

595m2 A Grade warehouse available To Let. This warehouse is placed within an access controlled Industrial park with security. The warehouse offers excellent height with good natural light and a 3 phase power supply, there is a large roller shutter door for ease of access and flow. There is excellent truck access in and around the park and it can accommodate super links.

The office component is very neat and spacious placed over two levels which includes a welcoming reception area down stairs with an office and toilet and a large open plan office space and kitchen upstairs. There are both male and female ablutions available on both levels. There is ample secure parking space available within the park for both staff and visitors. This property is