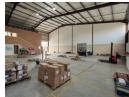

## A Grade 595m2 warehouse available To Let in Airport Park, Germiston.

595m2 A Grade warehouse available To Let. This warehouse is placed within an access controlled Industrial park with security. The warehouse offers excellent height with good natural light and a 3 phase power supply, there is a large roller shutter door for ease of access and flow. There is excellent truck access in and around the park and it can accommodate super links.

## **Features**

Zoning Industrial

Interior Power 3 Phase Power Amps

Yes 63 **Exterior**Security
Open Parking Bays

Yes 6 Sizes

Floor Size Land Size Building Height 595m² 800m² 8m