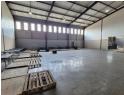

## 1189m2 Warehouse available To Let in a secure park in Germiston.

1189m2 A Grade warehouse available To Let. This warehouse is placed within an access controlled Industrial park with security. The warehouse offers excellent height with good natural light and a 3 phase power supply, there are two large roller shutter doors for ease of access and flow. There is excellent truck access in and around the park and it can accommodate super links.