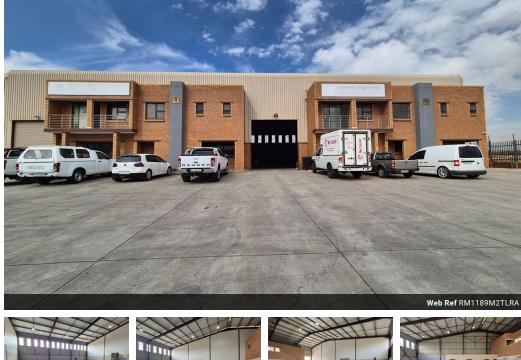

## 1189m2 Warehouse available To Let in a secure park in Germiston.

1189m2 A Grade warehouse available To Let. This warehouse is placed within an access controlled Industrial park with security. The warehouse offers excellent height with good natural light and a 3 phase power supply, there are two large roller shutter doors for ease of access and flow. There is excellent truck access in and around the park and it can accommodate super links.