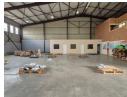

## 1189m2 Warehouse available To Let in a secure park in Germiston.

1189m2 A Grade warehouse available To Let. This warehouse is placed within an access controlled Industrial park with security. The warehouse offers excellent height with good natural light and a 3 phase power supply, there are two large roller shutter doors for ease of access and flow. There is excellent truck access in and around the park and it can accommodate super links.

The office component is very neat and spacious placed over two levels and is doubled up due to the fact that this was originally two separate units which have now been combined to form 1 large warehouse. There are boardroom facilities available as well as open plan and individual offices. There are both male and female ablutions available in both office components. There is ample