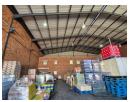

## 1000m2 Warehouse available To Let in Airport Park, Germiston.

1000m2 Warehouse available To Let in Airport Park, Germiston. This property is placed within an access controlled Industrial Park with security. There is excellent truck access and flow throughout the industrial park and it can accommodate super link trucks. the warehouse offers great height and good natural light with a strong 3 phase power supply consisting of 160 amps. There are ablution facilities with change room and showers.