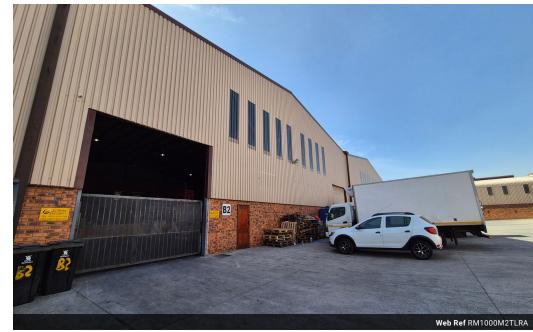

## 1000m2 Warehouse available To Let in Airport Park, Germiston.

1000m2 Warehouse available To Let in Airport Park, Germiston. This property is placed within an access controlled Industrial Park with security. There is excellent truck access and flow throughout the industrial park and it can accommodate super link trucks. the warehouse offers great height and good natural light with a strong 3 phase power supply consisting of 160 amps. There are ablution facilities with change room and showers.

## Features

Zoning Industrial Interior Exterior Sizes Air Conditioning Yes Security Yes Floor Size 1,000m<sup>2</sup> Power 3 Phase Yes Open Parking Bays 10 Land Size 1,500m<sup>2</sup> Power Amps 160 **Building Height** 10m