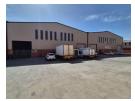

## 1000m2 Warehouse available To Let in Airport Park, Germiston.

1000m2 Warehouse available To Let in Airport Park, Germiston. This property is placed within an access controlled Industrial Park with security. There is excellent truck access and flow throughout the industrial park and it can accommodate super link trucks. the warehouse offers great height and good natural light with a strong 3 phase power supply consisting of 160 amps. There are ablution facilities with change room and showers.

## Features

Zoning Industrial Interior Exterior Sizes Air Conditioning Yes Security Yes Floor Size 1,000m<sup>2</sup> Power 3 Phase Yes Open Parking Bays 10 Land Size 1,500m<sup>2</sup> Power Amps 160 **Building Height** 10m