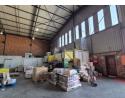

## 1000m2 Warehouse available To Let in Airport Park, Germiston.

1000m2 Warehouse available To Let in Airport Park, Germiston. This property is placed within an access controlled Industrial Park with security. There is excellent truck access and flow throughout the industrial park and it can accommodate super link trucks. the warehouse offers great height and good natural light with a strong 3 phase power supply consisting of 160 amps. There are ablution facilities with change room and showers.