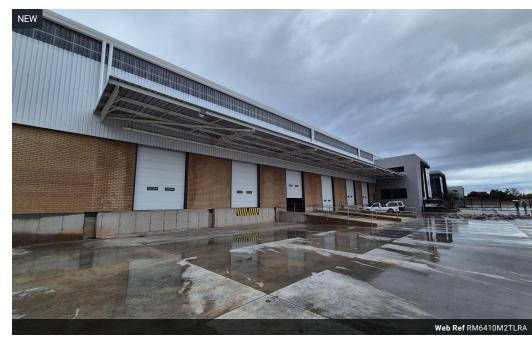

This modern 6,410m² warehouse in the well-known Rand Airport Commercial Park is now ready for occupation. It has great visibility from the main road and N17 highway, with easy access to major transport routes—perfect for smooth logistics and deliveries. The location also offers unique views of Rand Airport. The park has 24-hour security, strict access control, and surveillance for a safe work environment.

Designed for efficiency, the warehouse features excellent height for extra storage, lots of natural light, and a strong three-phase power supply. It has four large roller doors, including dock-level and ground-level access, which are ideal for large delivery trucks. A full sprinkler system with pumps and tanks ensures fire safety. The office component is modern and flexible, so it can be tailored