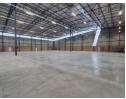

Designed for efficiency, the warehouse features excellent height for extra storage, lots of natural light, and a strong three-phase power supply. It has four large roller doors, including dock-level and ground-level access, which are ideal for large delivery trucks. A full sprinkler system with pumps and tanks ensures fire safety. The office component is modern and flexible, so it can be tailored