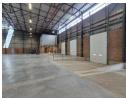

This modern 6,410m² warehouse in the well-known Rand Airport Commercial Park is now ready for occupation. It has great visibility from the main road and N17 highway, with easy access to major transport routes—perfect for smooth logistics and deliveries. The location also offers unique views of Rand Airport. The park has 24-hour security, strict access control, and surveillance for a safe work environment.

Designed for efficiency, the warehouse features excellent height for extra storage, lots of natural light, and a strong three-phase power supply. It has four large roller doors, including dock-level and ground-level access, which are ideal for large delivery trucks. A full sprinkler system with pumps and tanks ensures fire safety. The office component is modern and flexible, so it can be tailored