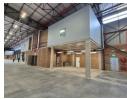

Designed for efficiency, the warehouse features excellent height for extra storage, lots of natural light, and a strong three-phase power supply. It has four large roller doors, including dock-level and ground-level access, which are ideal for large delivery trucks. A full sprinkler system with pumps and tanks ensures fire safety. The office component is modern and flexible, so it can be tailored