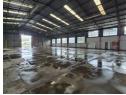

## 010 0354431

Office 40A Eden Meadows Complex 1 Van Riebeeck Avenue Greenstone

R108,000 pm

Gross Monthly Rental R108,000 Excl. VAT

2400m2 Warehouse/Airport Hanger available To Let inside Rand Airport.

2400m2 Warehouse/Airport Hanger available To Let inside Rand Airport. This warehouse offers easy access to all major highways and public transport is readily available from outside the main entrance. This property is placed within Rand Airport and offers access control and safety. The warehouse features 2 large sliding doors that can accommodate larger trucks and there is good height and good natural light within the warehouse.

The office component offers individual office spaces with both male and female ablutions. This property can accommodate any type of storage and distribution businesses with excellent access and flow for larger trucks. There is ample secure parking space