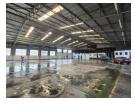

## 010 0354431

Office 40A Eden Meadows Complex 1 Van Riebeeck Avenue Greenstone

R108,000 pm

Gross Monthly Rental R108,000 Excl. VAT

2400m2 Warehouse/Airport Hanger available To Let inside Rand Airport.

2400m2 Warehouse/Airport Hanger available To Let inside Rand Airport. This warehouse offers easy access to all major highways and public transport is readily available from outside the main entrance. This property is placed within Rand Airport and offers access control and safety. The warehouse features 2 large sliding doors that can accommodate larger trucks and there is good height and good natural light within the warehouse.

The office component offers individual office spaces with both male and female ablutions. This property can accommodate any type of storage and distribution businesses with excellent access and flow for larger trucks. There is ample secure parking space