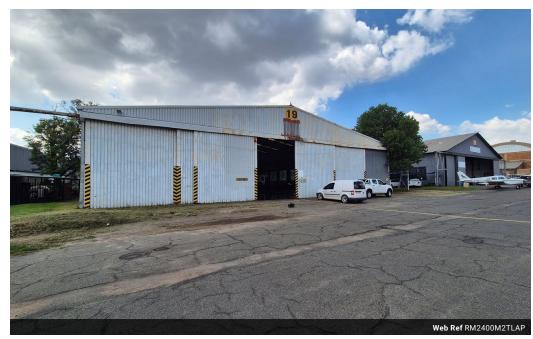

## 010 0354431

Office 40A Eden Meadows Complex 1 Van Riebeeck Avenue Greenstone

R108,000 pm

Gross Monthly Rental R108,000 Excl. VAT

2400m2 Warehouse/Airport Hanger available To Let inside Rand Airport.

2400m2 Warehouse/Airport Hanger available To Let inside Rand Airport. This warehouse offers easy access to all major highways and public transport is readily available from outside the main entrance. This property is placed within Rand Airport and offers access control and safety. The warehouse features 2 large sliding doors that can accommodate larger trucks and there is good height and good natural light within the warehouse.

## **Features**

Zoning Industrial

 Interior
 Exterior
 Sizes

 Power 3 Phase
 Yes
 Security
 Yes
 Floor Size
 2,400m²

 Power Amps
 100
 Open Parking Bays
 10
 Land Size
 3,000m²

 Building Height
 6m