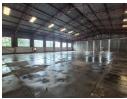

## 010 0354431

Office 40A Eden Meadows Complex 1 Van Riebeeck Avenue Greenstone

R108,000 pm

Gross Monthly Rental R108,000 Excl. VAT

2400m2 Warehouse/Airport Hanger available To Let inside Rand Airport.

2400m2 Warehouse/Airport Hanger available To Let inside Rand Airport. This warehouse offers easy access to all major highways and public transport is readily available from outside the main entrance. This property is placed within Rand Airport and offers access control and safety. The warehouse features 2 large sliding doors that can accommodate larger trucks and there is good height and good natural light within the warehouse.

## **Features**

Zoning Industrial

 Interior
 Exterior
 Sizes

 Power 3 Phase
 Yes
 Security
 Yes
 Floor Size
 2,400m²

 Power Amps
 100
 Open Parking Bays
 10
 Land Size
 3,000m²

 Building Height
 6m