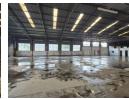

## 010 0354431

Office 40A Eden Meadows Complex 1 Van Riebeeck Avenue Greenstone

R108,000 pm

Gross Monthly Rental R108,000 Excl. VAT

2400m2 Warehouse/Airport Hanger available To Let inside Rand Airport.

2400m2 Warehouse/Airport Hanger available To Let inside Rand Airport. This warehouse offers easy access to all major highways and public transport is readily available from outside the main entrance. This property is placed within Rand Airport and offers access control and safety. The warehouse features 2 large sliding doors that can accommodate larger trucks and there is good height and good natural light within the warehouse.

## **Features**

Zoning Industrial

 Interior
 Exterior
 Sizes

 Power 3 Phase
 Yes
 Security
 Yes
 Floor Size
 2,400m²

 Power Amps
 100
 Open Parking Bays
 10
 Land Size
 3,000m²

 Building Height
 6m