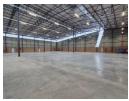

Built for efficiency and security, the warehouse features six large roller shutter doors, four loading bays, and two on-grade doors for smooth truck access and logistics operations. A robust three-phase power supply and advanced fire sprinkler system, including