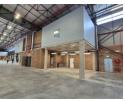

## 4 160m2 A Grade newly developed Warehouse available To Let in Germiston.

Discover 4 160m² of cutting-edge industrial space in the newly developed A Grade Industrial Park in Airport Park, Germiston. This prime facility combines modern design with strategic accessibility, offering seamless connections to major highways and business hubs. With prominent exposure along the main road and clear visibility from the N17 highway, your brand will benefit from unparalleled exposure. Overlooking the Airport and Aircraft Museum, the property adds a distinctive appeal to your business presence.

Built for efficiency and security, the warehouse features six large roller shutter doors, four loading bays, and two on-grade doors for smooth truck access and logistics operations. A robust three-phase power supply and advanced fire sprinkler system, including