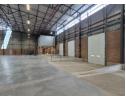

Built for efficiency and security, the warehouse features six large roller shutter doors, four loading bays, and two on-grade doors for smooth truck access and logistics operations. A robust three-phase power supply and advanced fire sprinkler system, including