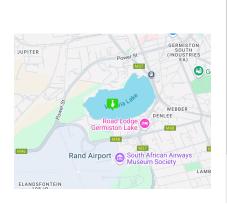

## 4 160m2 A Grade newly developed Warehouse available To Let in Germiston.

Discover 4 160m² of cutting-edge industrial space in the newly developed A Grade Industrial Park in Airport Park, Germiston. This prime facility combines modern design with strategic accessibility, offering seamless connections to major highways and business hubs. With prominent exposure along the main road and clear visibility from the N17 highway, your brand will benefit from unparalleled exposure. Overlooking the Airport and Aircraft Museum, the property adds a distinctive appeal to your business presence.