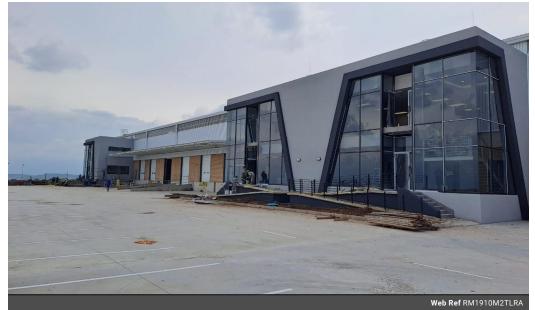

## Premium A Grade Warehouse To Let at Rand Airport Commercial Park.

Discover 1 910m<sup>2</sup> of cutting-edge industrial space in the newly developed A Grade Industrial Park in Airport Park, Germiston. This prime facility combines modern design with strategic accessibility, offering seamless connections to major highways and business hubs. With prominent exposure along the main road and clear visibility from the N17 highway, your brand will benefit from unparalleled exposure. Overlooking the Airport and Aircraft Museum, the property adds a distinctive appeal to your business presence.

Yes

10

Built for efficiency and security, the warehouse features three large roller shutter doors, two loading bays, and an one on-grade door for smooth truck access and logistics operations. A robust three-phase power supply and advanced fire sprinkler system,