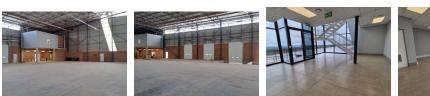

Yes

10

Built for efficiency and security, the warehouse features three large roller shutter doors, two loading bays, and an one on-grade door for smooth truck access and logistics operations. A robust three-phase power supply and advanced fire sprinkler system,

#### Features

Zoning Industrial

| Air Conditioning | Yes |
|------------------|-----|
| Power 3 Phase    | Yes |
| Power Amps       | 120 |

**Exterior** Security Open Parking Bays **Sizes** Floor Size Land Size Building Height