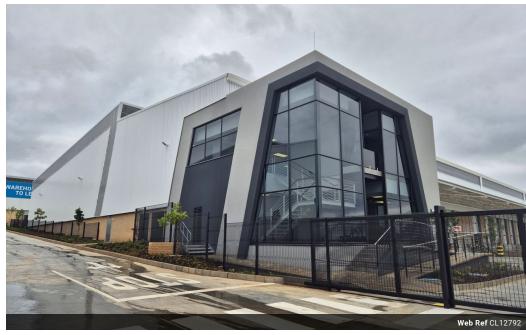

## Brand-New 4,500m² AAA-Grade Warehouse with Prime N17 Exposure – Rand Airport Commercial Park

Step into the future of industrial excellence with this cutting-edge 4,500m² warehouse, perfectly positioned in the prestigious Rand Airport Commercial Park. Offering exceptional visibility along the N17 and main road, this AAA-grade facility provides seamless access to key logistics routes and captivating views of Rand Airport and the iconic Aircraft Museum—all within a secure, 24-hour access-controlled estate.

Designed with efficiency and safety in mind, the warehouse boasts soaring heights, ample natural light, and robust three-phase power. Four large roller shutter doors—including both loading bays and on-grade access—streamline operations for interlink and superlink trucks. A premium fire sprinkler system with dedicated pumps and tanks ensures top-tier safety, while sleek, modern