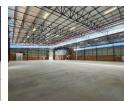

Built for efficiency and scalability, the warehouse includes high ceilings for optimal vertical storage, abundant natural light, and a powerful three-phase electrical supply. Four large roller shutter doors, including dock-levelers and on-grade access, accommodate