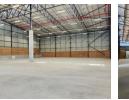

Built for efficiency and scalability, the warehouse includes high ceilings for optimal vertical storage, abundant natural light, and a powerful three-phase electrical supply. Four large roller shutter doors, including dock-levelers and on-grade access, accommodate