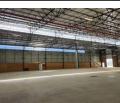

### AAA-Grade 8,000m<sup>2</sup> Warehouse in Rand Airport Commercial Park

This state-of-the-art 8 320m<sup>2</sup> warehouse in the prestigious Rand Airport Commercial Park is set for occupancy from May 2024. Boasting prime visibility from the main road and the N17 highway, this facility offers seamless access to major transport routes, ensuring smooth logistics operations. With scenic views of Rand Airport and the Aircraft Museum, the location combines functionality with a distinctive business setting. The park features 24-hour security, strict access control, and surveillance, ensuring a secure working environment.

Built for efficiency and scalability, the warehouse includes high ceilings for optimal vertical storage, abundant natural light, and a powerful three-phase electrical supply. Four large roller shutter doors, including dock-levelers and on-grade access, accommodate