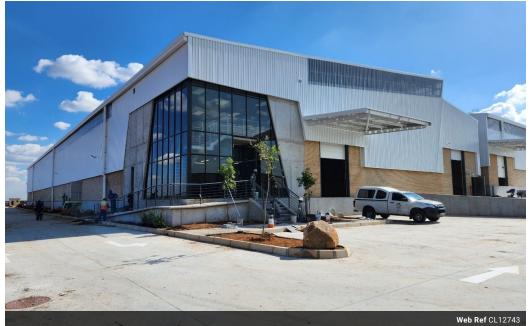

### AAA-Grade 8,000m<sup>2</sup> Warehouse in Rand Airport Commercial Park

This state-of-the-art 8 320m<sup>2</sup> warehouse in the prestigious Rand Airport Commercial Park is set for occupancy from May 2024. Boasting prime visibility from the main road and the N17 highway, this facility offers seamless access to major transport routes, ensuring smooth logistics operations. With scenic views of Rand Airport and the Aircraft Museum, the location combines functionality with a distinctive business setting. The park features 24-hour security, strict access control, and surveillance, ensuring a secure working environment.

Built for efficiency and scalability, the warehouse includes high ceilings for optimal vertical storage, abundant natural light, and a powerful three-phase electrical supply. Four large roller shutter doors, including dock-levelers and on-grade access, accommodate