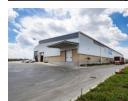

### AAA-Grade 8,000m<sup>2</sup> Warehouse in Rand Airport Commercial Park

This state-of-the-art 8 320m<sup>2</sup> warehouse in the prestigious Rand Airport Commercial Park is set for occupancy from May 2024. Boasting prime visibility from the main road and the N17 highway, this facility offers seamless access to major transport routes, ensuring smooth logistics operations. With scenic views of Rand Airport and the Aircraft Museum, the location combines functionality with a distinctive business setting. The park features 24-hour security, strict access control, and surveillance, ensuring a secure working environment.