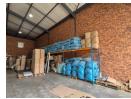

## Very neat and secure 440m2 Warehouse To Let in Airport Park, Germiston.

Very neat and secure 440m2 Warehouse To Let in Airport Park, Germiston. This warehouse is centrally located in Germiston near Rand Airport and offers easy access to all major highways. The warehouse offers excellent height with great natural light and 3 phase power supply. There is a large roller shutter door allowing for excellent truck access and flow. The warehouse also features ablutions and shower facilities. This warehouse is placed within an access controlled fully secure Industrial Park with excellent truck access and flow throughout the park.