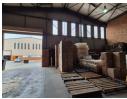

## Very neat and secure 440m2 Warehouse To Let in Airport Park, Germiston.

Very neat and secure 440m2 Warehouse To Let in Airport Park, Germiston. This warehouse is centrally located in Germiston near Rand Airport and offers easy access to all major highways. The warehouse offers excellent height with great natural light and 3 phase power supply. There is a large roller shutter door allowing for excellent truck access and flow. The warehouse also features ablutions and shower facilities. This warehouse is placed within an access controlled fully secure Industrial Park with excellent truck access and flow throughout the park.