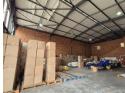

## Very neat and secure 440m2 Warehouse To Let in Airport Park, Germiston.

Very neat and secure 440m2 Warehouse To Let in Airport Park, Germiston. This warehouse is centrally located in Germiston near Rand Airport and offers easy access to all major highways. The warehouse offers excellent height with great natural light and 3 phase power supply. There is a large roller shutter door allowing for excellent truck access and flow. The warehouse also features ablutions and shower facilities. This warehouse is placed within an access controlled fully secure Industrial Park with excellent truck access and flow throughout the park.