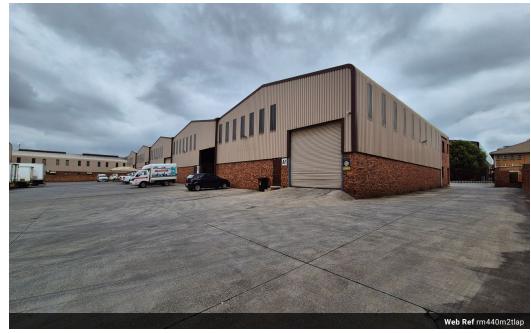

## Very neat and secure 440m2 Warehouse To Let in Airport Park, Germiston.

Very neat and secure 440m2 Warehouse To Let in Airport Park, Germiston. This warehouse is centrally located in Germiston near Rand Airport and offers easy access to all major highways. The warehouse offers excellent height with great natural light and 3 phase power supply. There is a large roller shutter door allowing for excellent truck access and flow. The warehouse also features ablutions and shower facilities. This warehouse is placed within an access controlled fully secure Industrial Park with excellent truck access and flow throughout the park.