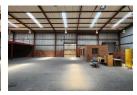

### 1 912sqm Industrial warehouse with main road exposure to let in Sebenza, Edenvale

This expansive 1912sqm industrial warehouse, available for lease, boasts prime main road exposure within Sebenza's sought-after industrial hub. The warehouse features four sizable roller shutter doors strategically placed around the building for easy access. With high eaves and abundant natural light, the space is ideal for industrial operations. Additionally, the facility includes a spacious mezzanine level for extra storage and offers 150 amps of three-phase power. A small yard area at the back provides added utility, enhancing the property's versatility.

The office component of the property includes a welcoming reception area, multiple smaller offices, a boardroom, an open-plan office layout, and male and female ablutions, complemented by a well-appointed kitchen. Ample parking is available for both staff