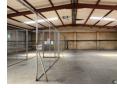

### 1 912sqm Industrial warehouse with main road exposure to let in Sebenza, Edenvale

This expansive 1912sqm industrial warehouse, available for lease, boasts prime main road exposure within Sebenza's sought-after industrial hub. The warehouse features four sizable roller shutter doors strategically placed around the building for easy access. With high eaves and abundant natural light, the space is ideal for industrial operations. Additionally, the facility includes a spacious mezzanine level for extra storage and offers 150 amps of three-phase power. A small yard area at the back provides added utility, enhancing the property's versatility.

#### Interior

Floor Loading Cap.1 Tn/m²Power 3 PhaseYesPower Amps150

**Exterior** Security Covered Parking Bays Open Parking Bays

Sizes Floor Size Land Size Building Height

1,912m² 5,557m² 8m