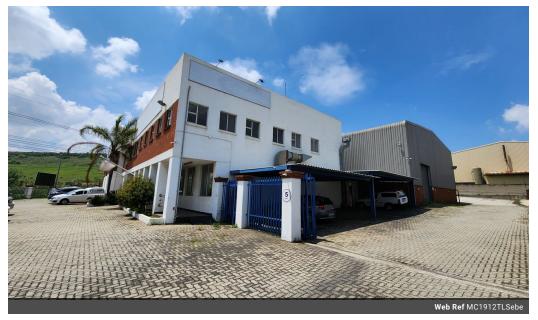

### 1 912sqm Industrial warehouse with main road exposure to let in Sebenza, Edenvale

This expansive 1912sqm industrial warehouse, available for lease, boasts prime main road exposure within Sebenza's sought-after industrial hub. The warehouse features four sizable roller shutter doors strategically placed around the building for easy access. With high eaves and abundant natural light, the space is ideal for industrial operations. Additionally, the facility includes a spacious mezzanine level for extra storage and offers 150 amps of three-phase power. A small yard area at the back provides added utility, enhancing the property's versatility.

The office component of the property includes a welcoming reception area, multiple smaller offices, a boardroom, an open-plan office layout, and male and female ablutions, complemented by a well-appointed kitchen. Ample parking is available for both staff