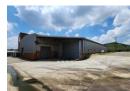

### 1 912sqm Industrial warehouse with main road exposure to let in Sebenza, Edenvale

This expansive 1912sqm industrial warehouse, available for lease, boasts prime main road exposure within Sebenza's sought-after industrial hub. The warehouse features four sizable roller shutter doors strategically placed around the building for easy access. With high eaves and abundant natural light, the space is ideal for industrial operations. Additionally, the facility includes a spacious mezzanine level for extra storage and offers 150 amps of three-phase power. A small yard area at the back provides added utility, enhancing the property's versatility.