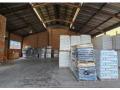

## Neat 440sqm warehouse to let in Sebenza, Edenvale

1 Tn/m<sup>2</sup>

Yes

Yes

100

This neat 440sqm industrial warehouse is available for to let within Sebenza's sought-after industrial hub. The warehouse features one large roller shutter door on the side of the building with good height to the eaves and abundant natural light. This property has 100 amps of three phase power available.

The double volume office component includes three offices with male and female ablutions as well as a kitchenette. Ample secure parking is available for both staff and visitors. Conveniently located with easy access to O.R. Tambo International Airport and major highways such as the N3, R21, and R24, this property is perfect for businesses seeking a well-equipped and accessible