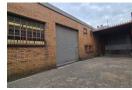

## Neat 440sqm warehouse to let in Sebenza, Edenvale

1 Tn/m<sup>2</sup>

Yes

Yes

100

This neat 440sqm industrial warehouse is available for to let within Sebenza's sought-after industrial hub. The warehouse features one large roller shutter door on the side of the building with good height to the eaves and abundant natural light. This property has 100 amps of three phase power available.

The double volume office component includes three offices with male and female ablutions as well as a kitchenette. Ample secure parking is available for both staff and visitors. Conveniently located with easy access to O.R. Tambo International Airport and major highways such as the N3, R21, and R24, this property is perfect for businesses seeking a well-equipped and accessible