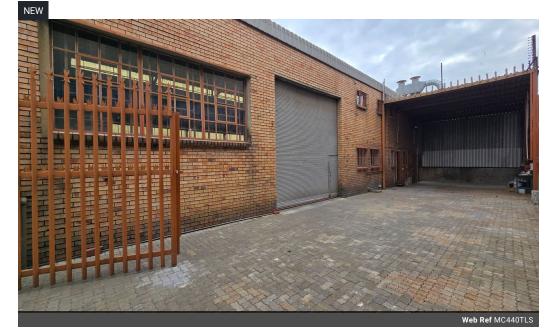

## Neat 440sqm warehouse to let in Sebenza, Edenvale

1 Tn/m<sup>2</sup>

Yes

Yes

100

This neat 440sqm industrial warehouse is available for to let within Sebenza's sought-after industrial hub. The warehouse features one large roller shutter door on the side of the building with good height to the eaves and abundant natural light. This property has 100 amps of three phase power available.

The double volume office component includes three offices with male and female ablutions as well as a kitchenette. Ample secure parking is available for both staff and visitors. Conveniently located with easy access to O.R. Tambo International Airport and major highways such as the N3, R21, and R24, this property is perfect for businesses seeking a well-equipped and accessible