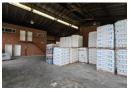

## Neat 440sqm warehouse to let in Sebenza, Edenvale

1 Tn/m<sup>2</sup>

Yes

Yes

100

This neat 440sqm industrial warehouse is available for to let within Sebenza's sought-after industrial hub. The warehouse features one large roller shutter door on the side of the building with good height to the eaves and abundant natural light. This property has 100 amps of three phase power available.

The double volume office component includes three offices with male and female ablutions as well as a kitchenette. Ample secure parking is available for both staff and visitors. Conveniently located with easy access to O.R. Tambo International Airport and major highways such as the N3, R21, and R24, this property is perfect for businesses seeking a well-equipped and accessible