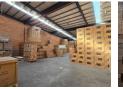

# R38,115 pm

Gross Monthly Rental R38,115 Excl. VAT Monthly Rates R1 Excl. VAT

Monthly Levy R1 Excl. VAT

Neat 692sqm warehouse in a small secure park to let in Sebenza

This neat 692sqm industrial warehouse is available for lease in a small secure complex within Sebenza's sought-after industrial hub. The warehouse features two large roller shutter doors at the front and back of the building with good height to the eaves and abundant natural light. This property has 63amps of three phase power available.

The double volume office component includes two open plan offices with male and female ablutions as well as a kitchenette. Ample secure parking is available for both staff and visitors. Conveniently located with easy access to O.R. Tambo International Airport and major highways such as the N3, R21, and R24, this property is perfect for businesses seeking a well-equipped and