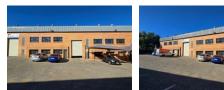

# R38,115 pm

Gross Monthly Rental R38,115 Excl. VAT Monthly Rates R1 Excl. VAT

Monthly Levy R1 Excl. VAT

Neat 692sqm warehouse in a small secure park to let in Sebenza

This neat 692sqm industrial warehouse is available for lease in a small secure complex within Sebenza's sought-after industrial hub. The warehouse features two large roller shutter doors at the front and back of the building with good height to the eaves and abundant natural light. This property has 63amps of three phase power available.

The double volume office component includes two open plan offices with male and female ablutions as well as a kitchenette. Ample secure parking is available for both staff and visitors. Conveniently located with easy access to O.R. Tambo International Airport and major highways such as the N3, R21, and R24, this property is perfect for businesses seeking a well-equipped and