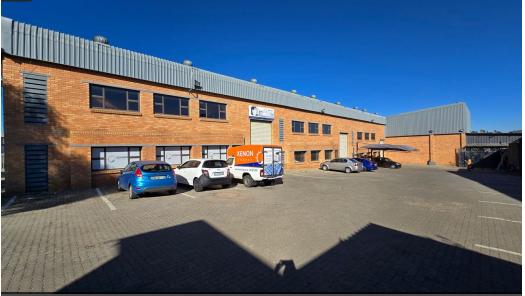

# R38,115 pm

Gross Monthly Rental R38,115 Excl. VAT Monthly Rates R1 Excl. VAT

Monthly Levy R1 Excl. VAT

Neat 692sqm warehouse in a small secure park to let in Sebenza

This neat 692sqm industrial warehouse is available for lease in a small secure complex within Sebenza's sought-after industrial hub. The warehouse features two large roller shutter doors at the front and back of the building with good height to the eaves and abundant natural light. This property has 63amps of three phase power available.

The double volume office component includes two open plan offices with male and female ablutions as well as a kitchenette. Ample secure parking is available for both staff and visitors. Conveniently located with easy access to O.R. Tambo International Airport and major highways such as the N3, R21, and R24, this property is perfect for businesses seeking a well-equipped and