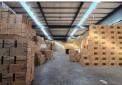

# R38,115 pm

Gross Monthly Rental R38,115 Excl. VAT Monthly Rates R1 Excl. VAT

Monthly Levy R1 Excl. VAT

Neat 692sqm warehouse in a small secure park to let in Sebenza

This neat 692sqm industrial warehouse is available for lease in a small secure complex within Sebenza's sought-after industrial hub. The warehouse features two large roller shutter doors at the front and back of the building with good height to the eaves and abundant natural light. This property has 63amps of three phase power available.

The double volume office component includes two open plan offices with male and female ablutions as well as a kitchenette. Ample secure parking is available for both staff and visitors. Conveniently located with easy access to O.R. Tambo International Airport and major highways such as the N3, R21, and R24, this property is perfect for businesses seeking a well-equipped and