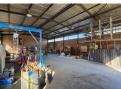

## R45,000 pm

Gross Monthly Rental R45,000 Excl. VAT Monthly Rates R1 Excl. VAT

Monthly Levy R1 Excl. VAT

Neat freestanding 700sqm Industrial warehouse with a large yard to let in Sebenza

This neat 700sqm freestanding industrial warehouse with 1000sqm yard is available to let and is located in the sought-after industrial node of Sebenza, Edenvale. The warehouse has good height to the eaves with excellent natural light throughout the work area and is accessed through two large roller shutter doors on the side and back of the building. There are ablutions with showers inside the warehouse as well as a wash bay with a grease trap.

The double story office component comprises of a welcoming reception area, individual offices, ablutions and kitchen. There is three phase power of 100amps available to the unit. This property has easy access to 0.R. Tambo International Airport as well as