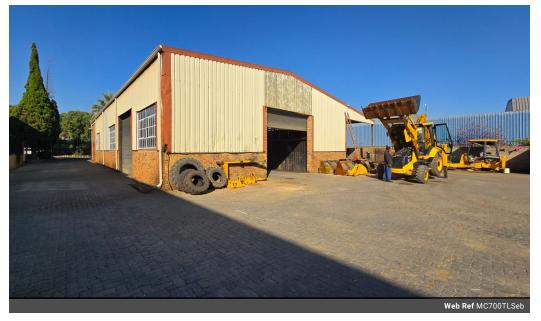

## R45,000 pm

Gross Monthly Rental R45,000 Excl. VAT Monthly Rates R1 Excl. VAT

Monthly Levy R1 Excl. VAT

Neat freestanding 700sqm Industrial warehouse with a large yard to let in Sebenza

This neat 700sqm freestanding industrial warehouse with 1000sqm yard is available to let and is located in the sought-after industrial node of Sebenza, Edenvale. The warehouse has good height to the eaves with excellent natural light throughout the work area and is accessed through two large roller shutter doors on the side and back of the building. There are ablutions with showers inside the warehouse as well as a wash bay with a grease trap.

The double story office component comprises of a welcoming reception area, individual offices, ablutions and kitchen. There is three phase power of 100amps available to the unit. This property has easy access to 0.R. Tambo International Airport as well as

## Interior

Floor Loading Cap. Power 3 Phase Power Amps 1 Tn/m<sup>2</sup>

Yes

100

**Exterior** Covered Parking Bays Open Parking Bays Sizes Floor Size Land Size Building Height

700m² 2,066m² 5m