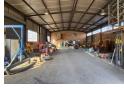

## R45,000 pm

Gross Monthly Rental R45,000 Excl. VAT Monthly Rates R1 Excl. VAT

Monthly Levy R1 Excl. VAT

Neat freestanding 700sqm Industrial warehouse with a large yard to let in Sebenza

This neat 700sqm freestanding industrial warehouse with 1000sqm yard is available to let and is located in the sought-after industrial node of Sebenza, Edenvale. The warehouse has good height to the eaves with excellent natural light throughout the work area and is accessed through two large roller shutter doors on the side and back of the building. There are ablutions with showers inside the warehouse as well as a wash bay with a grease trap.

The double story office component comprises of a welcoming reception area, individual offices, ablutions and kitchen. There is three phase power of 100amps available to the unit. This property has easy access to 0.R. Tambo International Airport as well as