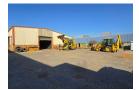

## R45,000 pm

Gross Monthly Rental R45,000 Excl. VAT Monthly Rates R1 Excl. VAT

Monthly Levy R1 Excl. VAT

Neat freestanding 700sqm Industrial warehouse with a large yard to let in Sebenza

This neat 700sqm freestanding industrial warehouse with 1000sqm yard is available to let and is located in the sought-after industrial node of Sebenza, Edenvale. The warehouse has good height to the eaves with excellent natural light throughout the work area and is accessed through two large roller shutter doors on the side and back of the building. There are ablutions with showers inside the warehouse as well as a wash bay with a grease trap.

The double story office component comprises of a welcoming reception area, individual offices, ablutions and kitchen. There is three phase power of 100amps available to the unit. This property has easy access to 0.R. Tambo International Airport as well as

## Interior

Floor Loading Cap. Power 3 Phase Power Amps 1 Tn/m<sup>2</sup>

Yes

100

**Exterior** Covered Parking Bays Open Parking Bays Sizes Floor Size Land Size Building Height

700m² 2,066m² 5m