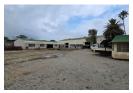

## Neat 2000sqm freestanding warehouse with a large yard to let in Sebenza

This neat 2000sqm freestanding industrial warehouse with 2000sqm yard is available to let and is located in the sought-after industrial node of Sebenza, Edenvale. The warehouse has good height to the eaves with excellent natural light throughout the work area and is accessed through two large roller shutter doors on the side of the building with an additional warehouse for extra storage. There are male and female ablutions with showers.

The office component comprises of a welcoming reception area, individual offices, ablutions and kitchen. There is three phase power of 80amps available to the unit. This property has easy access to O.R. Tambo International Airport as well as the N3, R21,