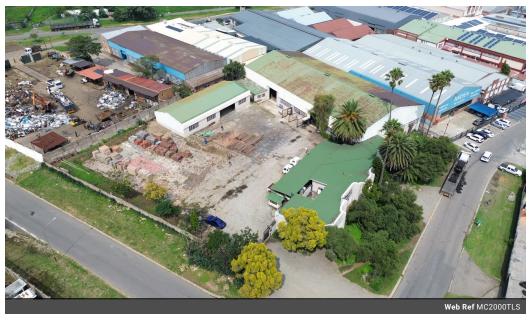

## Neat 2000sqm freestanding warehouse with a large yard to let in Sebenza

This neat 2000sqm freestanding industrial warehouse with 2000sqm yard is available to let and is located in the sought-after industrial node of Sebenza, Edenvale. The warehouse has good height to the eaves with excellent natural light throughout the work area and is accessed through two large roller shutter doors on the side of the building with an additional warehouse for extra storage. There are male and female ablutions with showers.

The office component comprises of a welcoming reception area, individual offices, ablutions and kitchen. There is three phase power of 80amps available to the unit. This property has easy access to O.R. Tambo International Airport as well as the N3, R21,

Floor Size Land Size Building Height 2,000m<sup>2</sup> 5,835m<sup>2</sup> 8m