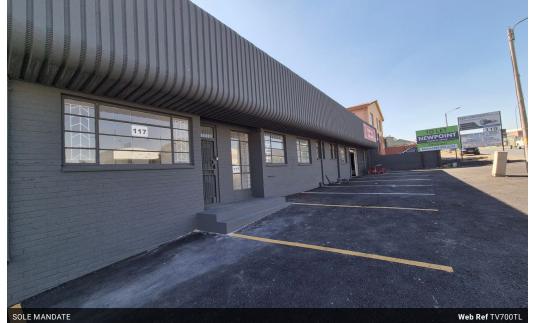

## Newly renovated factory To Let in Sebenza with main road exposure

This newly renovated factory is available to rent and offers excellent main road exposure, ideal for businesses looking to boost visibility. The factory features good natural lighting and is powered by 63 amps of 3-phase electricity, making it suitable for a wide range of industrial operations. A large roller shutter door allows for easy access into the factory, facilitating smooth loading and offloading of goods. The premises also include a small private yard space, useful for limited outdoor storage or staff use.

The office component is neat and functional, providing a professional environment for administrative operations. There are separate toilet and shower facilities for factory staff, ensuring convenience and comfort. The property is well-located, close to all