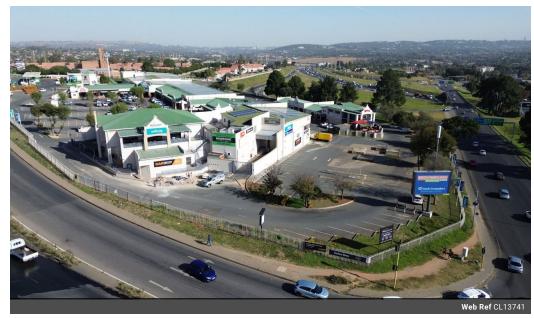

## Prime Retail Space with Excellent Highway Exposure - To Let in Popular Centre

Position your brand for success with this well-maintained retail space available to let in a busy, established retail centre just off the N3 highway. The unit enjoys prime visibility from both main road and highway traffic, with a steady flow of customers and a strong mix of national and local retailers driving consistent footfall. Ample parking is available for both customers and staff, creating a convenient shopping experience.

The space includes a dedicated loading area with a rear roller shutter door for easy stock management, plus neat office space and clean staff ablutions to support daily operations. Whether you're expanding or launching a new store, this is an ideal location for