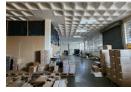

## 1130sqm double-Volume Warehouse with Hoist to let in Eastleigh

This 1,130m² industrial warehouse in Eastleigh offers a versatile and efficient space for various business needs. The double-story design includes two ground-floor roller shutter doors, second-floor hanger doors, and a 2-ton goods hoist for streamlined stock movement. With high eaves, excellent natural lighting, and a strong 250 amps of three-phase power, the warehouse is built to handle demanding operations with ease.