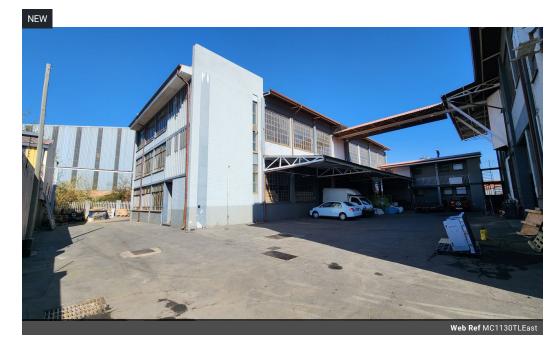

## 1130sqm double-Volume Warehouse with Hoist to let in Eastleigh

This 1,130m² industrial warehouse in Eastleigh offers a versatile and efficient space for various business needs. The double-story design includes two ground-floor roller shutter doors, second-floor hanger doors, and a 2-ton goods hoist for streamlined stock movement. With high eaves, excellent natural lighting, and a strong 250 amps of three-phase power, the warehouse is built to handle demanding operations with ease.

The office section includes functional single offices, a kitchenette, and male and female ablutions, providing a comfortable working environment. Staff and visitor parking is available on-site, all within a secure premises. Perfectly positioned with quick access to O.R. Tambo International Airport and major routes, including the N3, R21, and R24, this property offers the ideal