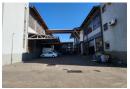

## 1130sqm double-Volume Warehouse with Hoist to let in Eastleigh

This 1,130m² industrial warehouse in Eastleigh offers a versatile and efficient space for various business needs. The double-story design includes two ground-floor roller shutter doors, second-floor hanger doors, and a 2-ton goods hoist for streamlined stock movement. With high eaves, excellent natural lighting, and a strong 250 amps of three-phase power, the warehouse is built to handle demanding operations with ease.

The office section includes functional single offices, a kitchenette, and male and female ablutions, providing a comfortable working environment. Staff and visitor parking is available on-site, all within a secure premises. Perfectly positioned with quick access to O.R. Tambo International Airport and major routes, including the N3, R21, and R24, this property offers the ideal