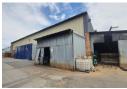

## Neat 2 300sqm Industrial warehouse to let in Edenvale

Presenting a meticulously maintained 2300-square-meter industrial warehouse now available for rent, strategically located in the highly sought-after Eastleigh industrial hub. This property offers exceptional functionality and prime exposure along the main road. Designed for efficiency, the warehouse features three distinct roller shutter doors, including one with docking facilities and two at ground level. The facility boasts generous eave heights and ample natural lighting, ensuring easy accessibility and a productive work environment. Inside, it is equipped with restroom facilities, practical storage spaces, and multiple mezzanine levels to cater to diverse storage needs. With a robust three-phase power supply of 400 amps, the warehouse is well-prepared to support various operational requirements.

## **Features**

Zoning Industrial

Interior

Floor Loading Cap. 1 Tn/m² Power 3 Phase Yes Power Amps 400 Exterior

Covered Parking Bays 4 Open Parking Bays 10 Sizes

 $\begin{array}{ll} \hbox{Floor Size} & 2,300 \text{m}^2 \\ \hbox{Land Size} & 4,000 \text{m}^2 \\ \hbox{Building Height} & 5 \text{m} \end{array}$ 