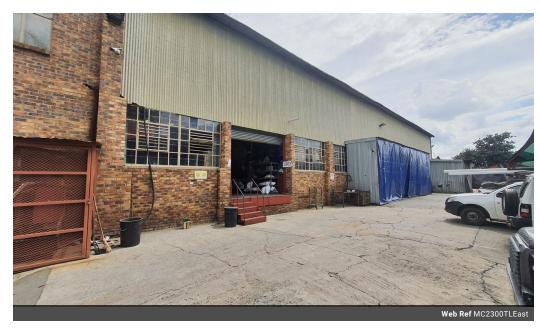

## Neat 2 300sqm Industrial warehouse to let in Edenvale

Presenting a meticulously maintained 2300-square-meter industrial warehouse now available for rent, strategically located in the highly sought-after Eastleigh industrial hub. This property offers exceptional functionality and prime exposure along the main road. Designed for efficiency, the warehouse features three distinct roller shutter doors, including one with docking facilities and two at ground level. The facility boasts generous eave heights and ample natural lighting, ensuring easy accessibility and a productive work environment. Inside, it is equipped with restroom facilities, practical storage spaces, and multiple mezzanine levels to cater to diverse storage needs. With a robust three-phase power supply of 400 amps, the warehouse is well-prepared to support various operational requirements.

## **Features**

Zoning Industrial

Interior

Floor Loading Cap. 1 Tn/m² Power 3 Phase Yes Power Amps 400 Exterior

Covered Parking Bays 4 Open Parking Bays 10 Sizes

 $\begin{array}{ll} \hbox{Floor Size} & 2,300 \text{m}^2 \\ \hbox{Land Size} & 4,000 \text{m}^2 \\ \hbox{Building Height} & 5 \text{m} \end{array}$ 