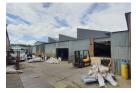

## Neat 2 300sqm Industrial warehouse to let in Edenvale

Presenting a meticulously maintained 2300-square-meter industrial warehouse now available for rent, strategically located in the highly sought-after Eastleigh industrial hub. This property offers exceptional functionality and prime exposure along the main road. Designed for efficiency, the warehouse features three distinct roller shutter doors, including one with docking facilities and two at ground level. The facility boasts generous eave heights and ample natural lighting, ensuring easy accessibility and a productive work environment. Inside, it is equipped with restroom facilities, practical storage spaces, and multiple mezzanine levels to cater to diverse storage needs. With a robust three-phase power supply of 400 amps, the warehouse is well-prepared to support various operational requirements.

## **Features**

Zoning Industrial

Interior

Floor Loading Cap. 1 Tn/m² Power 3 Phase Yes Power Amps 400 Exterior

Covered Parking Bays 4 Open Parking Bays 10 Sizes

 $\begin{array}{ll} \hbox{Floor Size} & 2,300 \text{m}^2 \\ \hbox{Land Size} & 4,000 \text{m}^2 \\ \hbox{Building Height} & 5 \text{m} \end{array}$ 