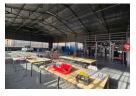

## R53,750 pm

Gross Monthly Rental R53,750 Excl. VAT Monthly Rates R3,889.5 Excl. VAT

Monthly Levy R1 Excl. VAT

Neat 750sqm industrial warehouse with yard in a secure business park to let in Eastleigh

This neat 750 sqm industrial warehouse with yard in a secure business park is available to let and is located in the sought-after industrial node of Eastleigh, Edenvale. The warehouse has good height to the eaves with excellent natural light throughout the work area and is accessed through one large roller shutter door on the side of the building with an exclusive yard area. There is 63 amps of three phase power available as well as a mezzanine level for extra storage.

The double volume office component comprising of a welcoming reception area with multiple offices and male and female ablutions with shower facilities and kitchenette. This property has easy access to O.R. Tambo International Airport as well as the