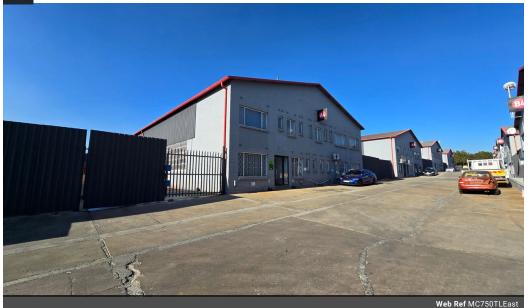

## R53,750 pm

Gross Monthly Rental R53,750 Excl. VAT Monthly Rates R3,889.5 Excl. VAT

Monthly Levy R1 Excl. VAT

Neat 750sqm industrial warehouse with yard in a secure business park to let in Eastleigh

This neat 750 sqm industrial warehouse with yard in a secure business park is available to let and is located in the sought-after industrial node of Eastleigh, Edenvale. The warehouse has good height to the eaves with excellent natural light throughout the work area and is accessed through one large roller shutter door on the side of the building with an exclusive yard area. There is 63 amps of three phase power available as well as a mezzanine level for extra storage.

The double volume office component comprising of a welcoming reception area with multiple offices and male and female ablutions with shower facilities and kitchenette. This property has easy access to O.R. Tambo International Airport as well as the

Sizes Floor Size Land Size **Building Height** 

750m<sup>2</sup> 750m<sup>2</sup> 6m

https://www.newpointproperty.co.za