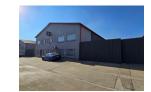

## R53,750 pm

Gross Monthly Rental R53,750 Excl. VAT Monthly Rates R3,889.5 Excl. VAT

Monthly Levy R1 Excl. VAT

Neat 750sqm industrial warehouse with yard in a secure business park to let in Eastleigh

This neat 750 sqm industrial warehouse with yard in a secure business park is available to let and is located in the sought-after industrial node of Eastleigh, Edenvale. The warehouse has good height to the eaves with excellent natural light throughout the work area and is accessed through one large roller shutter door on the side of the building with an exclusive yard area. There is 63 amps of three phase power available as well as a mezzanine level for extra storage.

Sizes Floor Size Land Size **Building Height** 

750m<sup>2</sup> 750m<sup>2</sup> 6m

https://www.newpointproperty.co.za