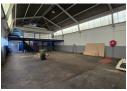

# Neat 500sqm Industrial warehouse with main road exposure to let in Eastleigh, Edenvale

This neat 500 sqm industrial warehouse with main road exposure is available to let and is located in the sought-after industrial node of Eastleigh, Edenvale. The warehouse has good height to the eaves with excellent natural light throughout the work area and is accessed through one large roller shutter door at the back of the building. There is 60 amps of three phase power available as well as a crane running the length of the warehouse with a mezzanine level for extra storage.

There is a small office component comprising of 2 offices with ablutions and kitchenette. This property has easy access to O.R.