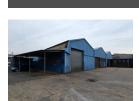

# Neat 500sqm Industrial warehouse with main road exposure to let in Eastleigh, Edenvale

This neat 500 sqm industrial warehouse with main road exposure is available to let and is located in the sought-after industrial node of Eastleigh, Edenvale. The warehouse has good height to the eaves with excellent natural light throughout the work area and is accessed through one large roller shutter door at the back of the building. There is 60 amps of three phase power available as well as a crane running the length of the warehouse with a mezzanine level for extra storage.