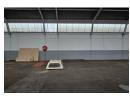

# Neat 500sqm Industrial warehouse with main road exposure to let in Eastleigh, Edenvale

This neat 500 sqm industrial warehouse with main road exposure is available to let and is located in the sought-after industrial node of Eastleigh, Edenvale. The warehouse has good height to the eaves with excellent natural light throughout the work area and is accessed through one large roller shutter door at the back of the building. There is 60 amps of three phase power available as well as a crane running the length of the warehouse with a mezzanine level for extra storage.

There is a small office component comprising of 2 offices with ablutions and kitchenette. This property has easy access to O.R.