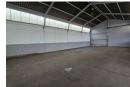

# Neat 500sqm Industrial warehouse with main road exposure to let in Eastleigh, Edenvale

This neat 500 sqm industrial warehouse with main road exposure is available to let and is located in the sought-after industrial node of Eastleigh, Edenvale. The warehouse has good height to the eaves with excellent natural light throughout the work area and is accessed through one large roller shutter door at the back of the building. There is 60 amps of three phase power available as well as a crane running the length of the warehouse with a mezzanine level for extra storage.

There is a small office component comprising of 2 offices with ablutions and kitchenette. This property has easy access to O.R.