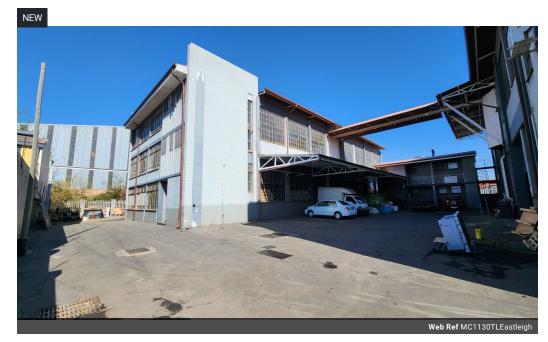

## Well-Equipped Double-Volume Warehouse with Hoist in Eastleigh - Ideal for Industrial Operations

This 1,130m² industrial warehouse in Eastleigh offers a versatile and efficient space for various business needs. The double-story design includes two ground-floor roller shutter doors, second-floor hanger doors, and a 2-ton goods hoist for streamlined stock movement. With high eaves, excellent natural lighting, and a strong 250 amps of three-phase power, the warehouse is built to handle demanding operations with ease.

The office section includes functional single offices, a kitchenette, and male and female ablutions, providing a comfortable working environment. Staff and visitor parking is available on-site, all within a secure premises. Perfectly positioned with quick access to O.R. Tambo International Airport and major routes, including the N3, R21, and R24, this property offers the ideal