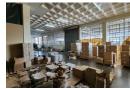

## Well-Equipped Double-Volume Warehouse with Hoist in Eastleigh - Ideal for Industrial Operations

This 1,130m² industrial warehouse in Eastleigh offers a versatile and efficient space for various business needs. The double-story design includes two ground-floor roller shutter doors, second-floor hanger doors, and a 2-ton goods hoist for streamlined stock movement. With high eaves, excellent natural lighting, and a strong 250 amps of three-phase power, the warehouse is built to handle demanding operations with ease.

The office section includes functional single offices, a kitchenette, and male and female ablutions, providing a comfortable working environment. Staff and visitor parking is available on-site, all within a secure premises. Perfectly positioned with quick access to O.R. Tambo International Airport and major routes, including the N3, R21, and R24, this property offers the ideal