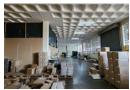

## Well-Equipped Double-Volume Warehouse with Hoist in Eastleigh - Ideal for Industrial Operations

This 1,130m² industrial warehouse in Eastleigh offers a versatile and efficient space for various business needs. The double-story design includes two ground-floor roller shutter doors, second-floor hanger doors, and a 2-ton goods hoist for streamlined stock movement. With high eaves, excellent natural lighting, and a strong 250 amps of three-phase power, the warehouse is built to handle demanding operations with ease.

The office section includes functional single offices, a kitchenette, and male and female ablutions, providing a comfortable working environment. Staff and visitor parking is available on-site, all within a secure premises. Perfectly positioned with quick access to O.R. Tambo International Airport and major routes, including the N3, R21, and R24, this property offers the ideal