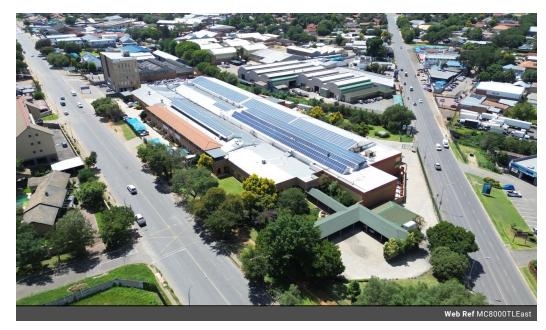

## 8,000m<sup>2</sup> Food & Medical Grade Industrial Warehouse in Prime Eastleigh Location

This immaculate 8,000m² industrial warehouse in Eastleigh, Edenvale, is perfectly suited for food or medical-grade operations. Boasting excellent main road exposure, the facility features good height to the eaves, abundant natural light, and three strategically placed roller shutter doors for seamless receiving and dispatch. The warehouse is designed for hygiene and efficiency, with chemical-resistant polyurethane flooring, drainage systems, and multiple temperature- and dust-controlled clean rooms with specialized yellow lighting. Additional features include a full HVAC system, a comprehensive sprinkler network, three goods hoists, and a robust 2,000-amp three-phase power supply, complemented by solar power with backup batteries and inverters. The facility

Floor Size 8,000m<sup>2</sup> Land Size 22,000m<sup>2</sup> **Building Height** 10m