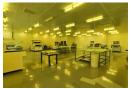

## 8,000m<sup>2</sup> Food & Medical Grade Industrial Warehouse in Prime Eastleigh Location

This immaculate 8,000m² industrial warehouse in Eastleigh, Edenvale, is perfectly suited for food or medical-grade operations. Boasting excellent main road exposure, the facility features good height to the eaves, abundant natural light, and three strategically placed roller shutter doors for seamless receiving and dispatch. The warehouse is designed for hygiene and efficiency, with chemical-resistant polyurethane flooring, drainage systems, and multiple temperature- and dust-controlled clean rooms with specialized yellow lighting. Additional features include a full HVAC system, a comprehensive sprinkler network, three goods hoists, and a robust 2,000-amp three-phase power supply, complemented by solar power with backup batteries and inverters. The facility