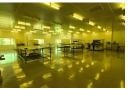

## 8,000m<sup>2</sup> Food & Medical Grade Industrial Warehouse in Prime Eastleigh Location

This immaculate 8,000m² industrial warehouse in Eastleigh, Edenvale, is perfectly suited for food or medical-grade operations. Boasting excellent main road exposure, the facility features good height to the eaves, abundant natural light, and three strategically placed roller shutter doors for seamless receiving and dispatch. The warehouse is designed for hygiene and efficiency, with chemical-resistant polyurethane flooring, drainage systems, and multiple temperature- and dust-controlled clean rooms with specialized yellow lighting. Additional features include a full HVAC system, a comprehensive sprinkler network, three goods hoists, and a robust 2,000-amp three-phase power supply, complemented by solar power with backup batteries and inverters. The facility