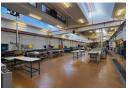

## 8,000m<sup>2</sup> Food & Medical Grade Industrial Warehouse in Prime Eastleigh Location

This immaculate 8,000m² industrial warehouse in Eastleigh, Edenvale, is perfectly suited for food or medical-grade operations. Boasting excellent main road exposure, the facility features good height to the eaves, abundant natural light, and three strategically placed roller shutter doors for seamless receiving and dispatch. The warehouse is designed for hygiene and efficiency, with chemical-resistant polyurethane flooring, drainage systems, and multiple temperature- and dust-controlled clean rooms with specialized yellow lighting. Additional features include a full HVAC system, a comprehensive sprinkler network, three goods hoists, and a robust 2,000-amp three-phase power supply, complemented by solar power with backup batteries and inverters. The facility