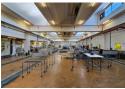

## 8,000m<sup>2</sup> Food & Medical Grade Industrial Warehouse in Prime Eastleigh Location

This immaculate 8,000m² industrial warehouse in Eastleigh, Edenvale, is perfectly suited for food or medical-grade operations. Boasting excellent main road exposure, the facility features good height to the eaves, abundant natural light, and three strategically placed roller shutter doors for seamless receiving and dispatch. The warehouse is designed for hygiene and efficiency, with chemical-resistant polyurethane flooring, drainage systems, and multiple temperature- and dust-controlled clean rooms with specialized yellow lighting. Additional features include a full HVAC system, a comprehensive sprinkler network, three goods hoists, and a robust 2,000-amp three-phase power supply, complemented by solar power with backup batteries and inverters. The facility