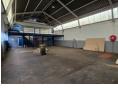

## Neat 500sqm Industrial warehouse with main road exposure to let in Eastleigh, Edenvale

This neat 500 sqm industrial warehouse with main road exposure is available to let and is located in the sought-after industrial node of Eastleigh, Edenvale. The warehouse has good height to the eaves with excellent natural light throughout the work area and is accessed through one large roller shutter door at the back of the building. There is 60 amps of three phase power available as well as a crane running the length of the warehouse with a mezzanine level for extra storage.

There is a small office component comprising of 2 offices with ablutions and kitchenette. This property has easy access to O.R.

## Features

Zoning Industrial

1 Tn/m<sup>2</sup>

Yes

60

Interior Floor Loading Cap. Power 3 Phase Power Amps Exterior Covered Parking Bays 2 Open Parking Bays 4 Sizes Floor Size Land Size Building Height

500m<sup>2</sup> 500m<sup>2</sup> 6m