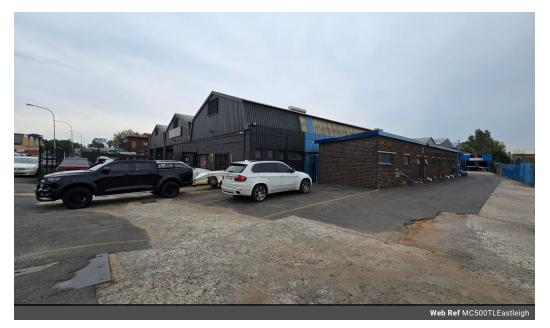

## Neat 500sqm Industrial warehouse with main road exposure to let in Eastleigh, Edenvale

This neat 500 sqm industrial warehouse with main road exposure is available to let and is located in the sought-after industrial node of Eastleigh, Edenvale. The warehouse has good height to the eaves with excellent natural light throughout the work area and is accessed through one large roller shutter door at the back of the building. There is 60 amps of three phase power available as well as a crane running the length of the warehouse with a mezzanine level for extra storage.

## Features

Zoning Industrial

1 Tn/m<sup>2</sup>

Yes

60

Interior Floor Loading Cap. Power 3 Phase Power Amps Exterior Covered Parking Bays 2 Open Parking Bays 4 Sizes Floor Size Land Size Building Height

500m<sup>2</sup> 500m<sup>2</sup> 6m