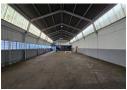

## Neat 500sqm Industrial warehouse with main road exposure to let in Eastleigh, Edenvale

This neat 500 sqm industrial warehouse with main road exposure is available to let and is located in the sought-after industrial node of Eastleigh, Edenvale. The warehouse has good height to the eaves with excellent natural light throughout the work area and is accessed through one large roller shutter door at the back of the building. There is 60 amps of three phase power available as well as a crane running the length of the warehouse with a mezzanine level for extra storage.