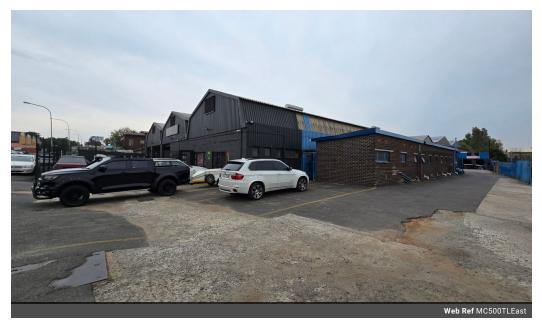

## Neat 500sqm Industrial warehouse with main road exposure to let in Eastleigh, Edenvale

This neat 500 sqm industrial warehouse with main road exposure is available to let and is located in the sought-after industrial node of Eastleigh, Edenvale. The warehouse has good height to the eaves with excellent natural light throughout the work area and is accessed through one large roller shutter door at the back of the building. There is 60 amps of three phase power available as well as a crane running the length of the warehouse with a mezzanine level for extra storage.

There is a small office component comprising of 2 offices with ablutions and kitchenette. This property has easy access to O.R.