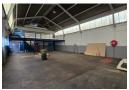

## Neat 500sqm Industrial warehouse with main road exposure to let in Eastleigh, Edenvale

This neat 500 sqm industrial warehouse with main road exposure is available to let and is located in the sought-after industrial node of Eastleigh, Edenvale. The warehouse has good height to the eaves with excellent natural light throughout the work area and is accessed through one large roller shutter door at the back of the building. There is 60 amps of three phase power available as well as a crane running the length of the warehouse with a mezzanine level for extra storage.

There is a small office component comprising of 2 offices with ablutions and kitchenette. This property has easy access to O.R.