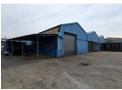

## Neat 500sqm Industrial warehouse with main road exposure to let in Eastleigh, Edenvale

This neat 500 sqm industrial warehouse with main road exposure is available to let and is located in the sought-after industrial node of Eastleigh, Edenvale. The warehouse has good height to the eaves with excellent natural light throughout the work area and is accessed through one large roller shutter door at the back of the building. There is 60 amps of three phase power available as well as a crane running the length of the warehouse with a mezzanine level for extra storage.