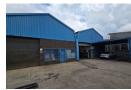

## Neat 210sqm Industrial warehouse to let in Eastleigh, Edenvale

This neat 210sqm industrial warehouse is available to let and is located in the sought-after industrial node of Eastleigh, Edenvale. The warehouse has good height to the eaves with excellent natural light throughout the work area and is accessed through one large roller shutter door in front of the building with a small closable storage room inside the warehouse. There is 60 amps of three phase power available.