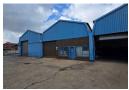

## Neat 210sqm Industrial warehouse to let in Eastleigh, Edenvale

This neat 210sqm industrial warehouse is available to let and is located in the sought-after industrial node of Eastleigh, Edenvale. The warehouse has good height to the eaves with excellent natural light throughout the work area and is accessed through one large roller shutter door in front of the building with a small closable storage room inside the warehouse. There is 60 amps of three phase power available.