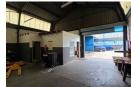

## Neat 210sqm Industrial warehouse to let in Eastleigh, Edenvale

This neat 210sqm industrial warehouse is available to let and is located in the sought-after industrial node of Eastleigh, Edenvale. The warehouse has good height to the eaves with excellent natural light throughout the work area and is accessed through one large roller shutter door in front of the building with a small closable storage room inside the warehouse. There is 60 amps of three phase power available.

There is a small open plan office with ablutions and kitchenette. This property has easy access to O.R. Tambo International Airport

## Features

Zoning Industrial

Interior

Floor Loading Cap. Power 3 Phase Power Amps Exterior

1 Tn/m<sup>2</sup>

Yes

60

Covered Parking Bays