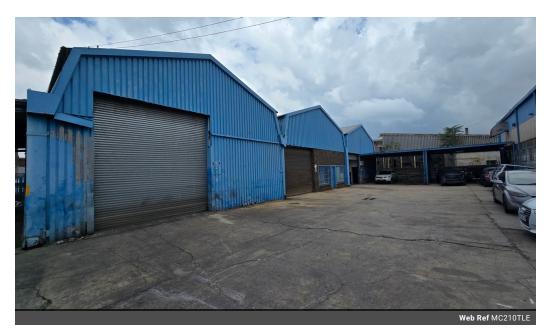

## Neat 210sqm Industrial warehouse to let in Eastleigh, Edenvale

This neat 210sqm industrial warehouse is available to let and is located in the sought-after industrial node of Eastleigh, Edenvale. The warehouse has good height to the eaves with excellent natural light throughout the work area and is accessed through one large roller shutter door in front of the building with a small closable storage room inside the warehouse. There is 60 amps of three phase power available.

There is a small open plan office with ablutions and kitchenette. This property has easy access to O.R. Tambo International Airport