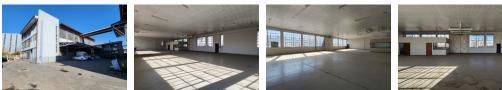

# Well-Equipped Double-Volume Warehouse with Hoist in Eastleigh – Ideal for Industrial Operations

This 1,130m<sup>2</sup> industrial warehouse in Eastleigh offers a versatile and efficient space for various business needs. The double-story design includes two ground-floor roller shutter doors, second-floor hanger doors, and a 2-ton goods hoist for streamlined stock movement. With high eaves, excellent natural lighting, and a strong 250 amps of three-phase power, the warehouse is built to handle demanding operations with ease.

The office section includes functional single offices, a kitchenette, and male and female ablutions, providing a comfortable working environment. Staff and visitor parking is available on-site, all within a secure premises. Perfectly positioned with quick access to 0.R. Tambo International Airport and major routes, including the N3, R21, and R24, this property offers the ideal