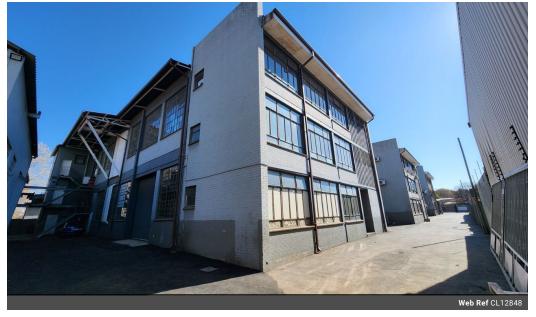

# Well-Equipped Double-Volume Warehouse with Hoist in Eastleigh – Ideal for Industrial Operations

This 1,130m<sup>2</sup> industrial warehouse in Eastleigh offers a versatile and efficient space for various business needs. The double-story design includes two ground-floor roller shutter doors, second-floor hanger doors, and a 2-ton goods hoist for streamlined stock movement. With high eaves, excellent natural lighting, and a strong 250 amps of three-phase power, the warehouse is built to handle demanding operations with ease.

The office section includes functional single offices, a kitchenette, and male and female ablutions, providing a comfortable working environment. Staff and visitor parking is available on-site, all within a secure premises. Perfectly positioned with quick access to 0.R. Tambo International Airport and major routes, including the N3, R21, and R24, this property offers the ideal