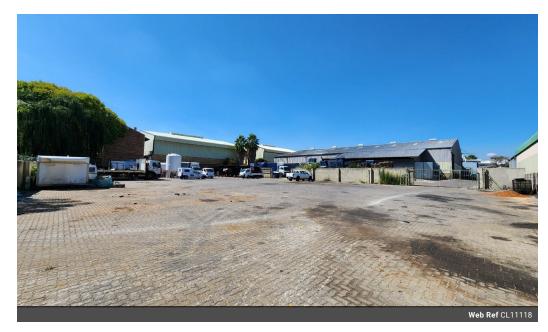

## 1 400sqm Secure industrial paved yard in Eastleigh, Edenvale

This versatile 1,400m² paved industrial yard is now available for lease in the highly sought-after Eastleigh industrial hub. Fully walled and offering dual access points, the yard is well-suited for storage or truck parking, providing a secure and functional space for various business needs.

Strategically located, the property offers convenient access to O.R. Tambo International Airport and key transport routes, including the N3, R21, and R24 highways. This prime positioning ensures excellent connectivity, making it an ideal option for businesses seeking both functionality and ease of access. Don't miss out on the opportunity to secure this strategic and well-located industrial