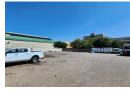

## 1 400sqm Secure industrial paved yard in Eastleigh, Edenvale

This versatile 1,400m² paved industrial yard is now available for lease in the highly sought-after Eastleigh industrial hub. Fully walled and offering dual access points, the yard is well-suited for storage or truck parking, providing a secure and functional space for various business needs.