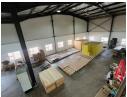

## 640sqm warehouse with offices

This versatile 640sqm warehouse in the heart of Sunderland Ridge offers a unique two-level layout, ideal for businesses needing both functional workspace and additional storage or parking. The top floor consists of 320sqm with a 90/10 warehouse-to-office split, featuring ample natural light, high ceilings, and 3-phase power to support industrial operations. A neat office component provides a professional environment, while the warehouse space allows for efficient workflow and easy loading access

The lower level, also 320sqm, offers underground parking or can be utilized as additional storage space, providing flexibility for growing operational needs. A private yard area adds further value, allowing for secure vehicle movement, outdoor storage, or