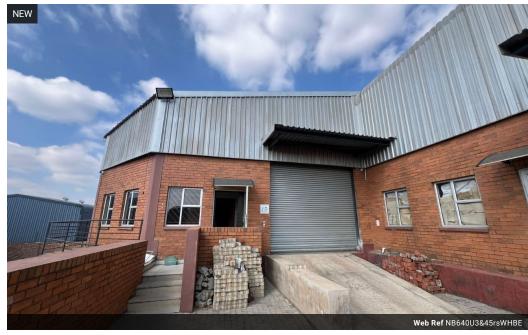

## 640sqm warehouse with offices

This versatile 640sqm warehouse in the heart of Sunderland Ridge offers a unique two-level layout, ideal for businesses needing both functional workspace and additional storage or parking. The top floor consists of 320sqm with a 90/10 warehouse-to-office split, featuring ample natural light, high ceilings, and 3-phase power to support industrial operations. A neat office component provides a professional environment, while the warehouse space allows for efficient workflow and easy loading access

The lower level, also 320sqm, offers underground parking or can be utilized as additional storage space, providing flexibility for growing operational needs. A private yard area adds further value, allowing for secure vehicle movement, outdoor storage, or