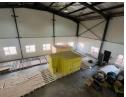

## 640sqm warehouse with offices

This versatile 640sqm warehouse in the heart of Sunderland Ridge offers a unique two-level layout, ideal for businesses needing both functional workspace and additional storage or parking. The top floor consists of 320sqm with a 90/10 warehouse-to-office split, featuring ample natural light, high ceilings, and 3-phase power to support industrial operations. A neat office component provides a professional environment, while the warehouse space allows for efficient workflow and easy loading access