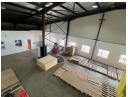

## 640sqm warehouse with offices

This versatile 640sqm warehouse in the heart of Sunderland Ridge offers a unique two-level layout, ideal for businesses needing both functional workspace and additional storage or parking. The top floor consists of 320sqm with a 90/10 warehouse-to-office split, featuring ample natural light, high ceilings, and 3-phase power to support industrial operations. A neat office component provides a professional environment, while the warehouse space allows for efficient workflow and easy loading access