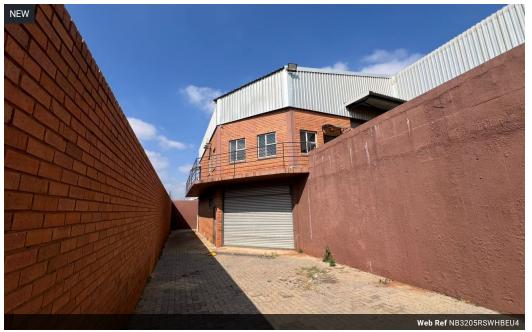

### 320sqm warehouse with offices in a secure business estate

Available for lease in the well-established industrial area of Sunderland Ridge, this 320sqm warehouse offers excellent functionality and security for a variety of business needs. The unit is equipped with 3-phase power, making it ideal for light manufacturing, storage, or distribution operations. A large roller shutter door allows for easy access for loading and offloading, and the spacious internal layout supports efficient workflow. The property is well-maintained and ready for immediate occupation.

Situated within a secure and access-controlled industrial estate, this warehouse offers peace of mind for tenants prioritizing safety and operational efficiency. The estate features 24-hour security, neat surroundings, and easy access to key arterial routes such as