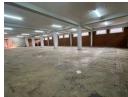

### 320sqm warehouse with offices in a secure business estate

Available for lease in the well-established industrial area of Sunderland Ridge, this 320sqm warehouse offers excellent functionality and security for a variety of business needs. The unit is equipped with 3-phase power, making it ideal for light manufacturing, storage, or distribution operations. A large roller shutter door allows for easy access for loading and offloading, and the spacious internal layout supports efficient workflow. The property is well-maintained and ready for immediate occupation.